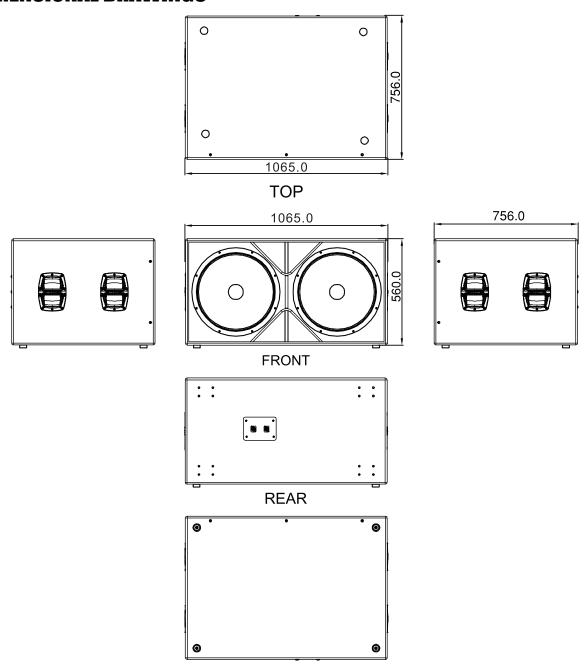

## **DIMENSIONAL DRAWINGS**

Optional casters are available from your Wharfedale Pro distributor or from 3rd parties online. The measurements are 100 mm / 4" swivel caster.

# **SPECIFICATIONS**

| System Type         Passive           Configuration         Dual 18" Subwoofer           Frequency Response (+/-3 dB)         30-800 Hz           Frequency Range (-10 dB)         25-800 Hz           Sensitivity 2.83 V /1 Meter         109 dB           Calculated Maximum SPL @1 Meter         148 dB           System Rated Impedance         4 Ω           Low Frequency Transducer         Size           Size         2 x 470 mm / 18"           Voice Coil Size         102 mm / 4.0"           LF Magnet Material         Ferrite           LF Frame Material         Aluminium           Rated Impedance         2 x 8 Ω           LF Power re:AES2-2012         2 x 1000 W           Nominal Impedance         4 Ω           Power         2000 watts           System AES (RMS) Power         2000 watts           System Peak Power         8000 watts           Crossover Frequency         No           Input Connectors         3 x speakON NL4 (speakON compatible) (2 rear, 1 front)           Rigging         No           Pole Mount         No           Handles         4 on Sides           Enclosure         Rectangle           Enclosure Material and finish         18 mm plywood                                                                           | Model Name                           | WLA-218BX                                              |  |
|------------------------------------------------------------------------------------------------------------------------------------------------------------------------------------------------------------------------------------------------------------------------------------------------------------------------------------------------------------------------------------------------------------------------------------------------------------------------------------------------------------------------------------------------------------------------------------------------------------------------------------------------------------------------------------------------------------------------------------------------------------------------------------------------------------------------------------------------------------------------------------------------------------------------------------------------------------------------------------------------------------------------------------------------------------------------------------------------------------------------------------------------------------------------------------------------------------------------------------------------------------------------------------------|--------------------------------------|--------------------------------------------------------|--|
| Frequency Response (+/-3 dB)         30-800 Hz           Frequency Range (-10 dB)         25-800 Hz           Sensitivity 2.83 V / 1 Meter         109 dB           Calculated Maximum SPL @1 Meter         148 dB           System Rated Impedance         4 Ω           Low Frequency Transducer         2 x 470 mm / 18"           Size         2 x 470 mm / 4.0"           LF Magnet Material         Ferrite           LF Frame Material         Aluminium           Rated Impedance         2 x 8 Ω           LF Power re:AES2-2012         2 x 1000 W           Nominal Impedance         4 Ω           Power         System AES (RMS) Power         2000 watts           System Peak Power         8000 watts           System Peak Power         8000 watts           Crossover Frequency         Input Connectors         3 x speakON NL4 (speakON compatible) (2 rear, 1 front)           Rigging         No           Pole Mount         No           Handles         4 on Sides           Enclosure         Rectangle           Enclosure Material and finish         18 mm plywood           Colour Options         black paint           Grille Material & Finish         steel           Dimensions - Unpacked (mm / inches): </td <td>System Type</td> <td>Passive</td> | System Type                          | Passive                                                |  |
| Frequency Response (+/-3 dB)         30-800 Hz           Frequency Range (-10 dB)         25-800 Hz           Sensitivity 2.83 V / 1 Meter         109 dB           Calculated Maximum SPL @1 Meter         148 dB           System Rated Impedance         4 Ω           Low Frequency Transducer         2 x 470 mm / 18"           Size         2 x 470 mm / 4.0"           LF Magnet Material         Ferrite           LF Frame Material         Aluminium           Rated Impedance         2 x 8 Ω           LF Power re:AES2-2012         2 x 1000 W           Nominal Impedance         4 Ω           Power         System AES (RMS) Power         2000 watts           System Peak Power         8000 watts           System Peak Power         8000 watts           Crossover Frequency         Input Connectors         3 x speakON NL4 (speakON compatible) (2 rear, 1 front)           Rigging         No           Pole Mount         No           Handles         4 on Sides           Enclosure         Rectangle           Enclosure Material and finish         18 mm plywood           Colour Options         black paint           Grille Material & Finish         steel           Dimensions - Unpacked (mm / inches): </td <td></td> <td>Dual 18" Subwoofer</td> |                                      | Dual 18" Subwoofer                                     |  |
| Frequency Range (-10 dB)         25-800 Hz           Sensitivity 2.83 V/1 Meter         109 dB           Calculated Maximum SPL @1 Meter         148 dB           System Rated Impedance         4 Ω           Low Frequency Transducer         5/2           Size         2 x 470 mm / 18"           Voice Coil Size         102 mm / 4.0"           LF Magnet Material         Aluminium           Rated Impedance         2 x 8 Ω           LF Power re:AES2-2012         2 x 1000 W           Nominal Impedance         4 Ω           Power         2 x 1000 watts           System AES (RMS) Power         2000 watts           System Programme Power         4000 watts           System Peak Power         4000 watts           System Peak Power         8000 watts           Crossover Frequency         Input Connectors           Input Connectors         3 x speakON NL4 (speakON compatible) (2 rear, 1 front)           Rigging         No           Pole Mount         No           Handles         4 on Sides           Enclosure         Cabinet Type           Cabinet Type         Rectangle           Enclosure Material and finish         18 mm plywood           Colour Options         blac                                                                    |                                      | 30-800 Hz                                              |  |
| Sensitivity 2.83 V / 1 Meter         109 dB           Calculated Maximum SPL @1 Meter         148 dB           System Rated Impedance         4 Ω           Low Frequency Transducer         Size         2 x 470 mm / 18"           Voice Coil Size         102 mm / 4.0"           LF Magnet Material         Ferrite           LF Frame Material         Aluminium           Rated Impedance         2 x 8 Ω           LF Power re:AES2-2012         2 x 1000 W           Nominal Impedance         4 Ω           Power         System AES (RMS) Power         2000 watts           System Programme Power         4000 watts           System Peak Power         8000 watts           Crossover Frequency         Input Connectors         3 x speakON NL4 (speakON compatible) (2 rear, 1 front)           Rigging         No           Pole Mount         No           Handles         4 on Sides           Enclosure         Rectangle           Enclosure Material and finish         18 mm plywood           Colour Options         black paint           Grille Material & Finish         steel           Dimensions - Unpacked (mm / inches):         Height           Height         560 mm / 22.0"           Width Front<                                                   |                                      | 25-800 Hz                                              |  |
| Calculated Maximum SPL @1 Meter         148 dB           System Rated Impedance         4 Ω           Low Frequency Transducer         2 x 470 mm / 18"           Size         2 x 470 mm / 4.0"           LF Magnet Material         Ferrite           LF Frame Material         Aluminium           Rated Impedance         2 x 8 Ω           LF Power re: AES2-2012         2 x 1000 W           Nominal Impedance         4 Ω           Power         System AES (RMS) Power           System Pogramme Power         4000 watts           System Peak Power         8000 watts           Crossover Frequency         No           Input Connectors         3 x speakON NL4 (speakON compatible) (2 rear, 1 front)           Rigging         No           Pole Mount         No           Handles         4 on Sides           Enclosure         Rectangle           Enclosure Material and finish         18 mm plywood           Colour Options         black paint           Grille Material & Finish         steel           Dimensions - Unpacked (mm / inches):         Height           Height         560 mm / 22.0"           Width Front         1065 mm / 41.9"           Width Rear         1065 mm /                                                                     |                                      | 109 dB                                                 |  |
| Low Frequency Transducer           Size         2 x 470 mm / 18"           Voice Coil Size         102 mm / 4.0"           LF Magnet Material         Ferrite           LF Frame Material         Aluminium           Rated Impedance         2 x 8 Ω           LF Power re:AES2-2012         2 x 1000 W           Nominal Impedance         4 Ω           Power         System AES (RMS) Power           System Pogramme Power         4000 watts           System Peak Power         8000 watts           Crossover Frequency         Input Connectors           Input Connectors         3 x speakON NL4 (speakON compatible) (2 rear, 1 front)           Rigging         No           Pole Mount         No           Handles         4 on Sides           Enclosure         Rectangle           Enclosure         Cabinet Type           Cabinet Type         Rectangle           Enclosure Material and finish         18 mm plywood           Colour Options         black paint           Grille Material & Finish         steel           Dimensions - Unpacked (mm / inches):         Height           Height         560 mm / 22.0"           Width Front         1065 mm / 41.9"           <                                                                                 | Calculated Maximum SPL @1 Meter      | 148 dB                                                 |  |
| Size         2 x 470 mm / 18"           Voice Coil Size         102 mm / 4.0"           LF Magnet Material         Ferrite           LF Frame Material         Aluminium           Rated Impedance         2 x 8 Ω           LF Power re:AES2-2012         2 x 1000 W           Nominal Impedance         4 Ω           Power         System AES (RMS) Power           System Programme Power         4000 watts           System Peak Power         8000 watts           Crossover Frequency         Input Connectors           Input Connectors         3 x speakON NL4 (speakON compatible) (2 rear, 1 front)           Rigging         No           Pole Mount         No           Handles         4 on Sides           Enclosure         4 on Sides           Enclosure         Rectangle           Enclosure Material and finish         18 mm plywood           Colour Options         black paint           Grille Material & Finish         steel           Dimensions - Unpacked (mm / inches):         Height           Height         560 mm / 22.0"           Width Rear         1065 mm / 41.9"           Depth         756 mm / 29.8"           Dimensions - Packed (mm / inches):         Height <td>System Rated Impedance</td> <td>4 Ω</td>                           | System Rated Impedance               | 4 Ω                                                    |  |
| Voice Coil Size         102 mm / 4.0"           LF Magnet Material         Ferrite           LF Frame Material         Aluminium           Rated Impedance         2 x 8 Ω           LF Power re:AES2-2012         2 x 1000 W           Nominal Impedance         4 Ω           Power         System AES (RMS) Power           System Programme Power         4000 watts           System Peak Power         8000 watts           Crossover Frequency         Input Connectors           Input Connectors         3 x speakON NL4 (speakON compatible) (2 rear, 1 front)           Rigging         No           Pole Mount         No           Handles         4 on Sides           Enclosure         Rectangle           Enclosure Material and finish         18 mm plywood           Colour Options         black paint           Grille Material & Finish         steel           Dimensions - Unpacked (mm / inches):         Height           Height         560 mm / 22.0"           Width Front         1065 mm / 41.9"           Width Front         1065 mm / 41.9"           Dimensions - Packed (mm / inches):         Height           Height         638 mm / 25.1"           Width Front         1138                                                                    | Low Frequency Transducer             |                                                        |  |
| LF Magnet Material         Ferrite           LF Frame Material         Aluminium           Rated Impedance         2 x 8 Ω           LF Power re:AES2-2012         2 x 1000 W           Nominal Impedance         4 Ω           Power         System AES (RMS) Power           System Pask Power         4000 watts           System Peak Power         8000 watts           Crossover Frequency         Input Connectors           Input Connectors         3 x speakON NL4 (speakON compatible) (2 rear, 1 front)           Rigging         No           Pole Mount         No           Handles         4 on Sides           Enclosure         Rectangle           Enclosure Material and finish         18 mm plywood           Colour Options         black paint           Grille Material & Finish         steel           Dimensions - Unpacked (mm / inches):         Height           Width Front         1065 mm / 41.9"           Width Rear         1065 mm / 29.8"           Dimensions - Packed (mm / inches):         Height           Height         638 mm / 25.1"           Width Front         1138 mm / 44.8"           Width Rear         1138 mm / 44.8"           Width Rear         1138 mm                                                                     | Size                                 | 2 x 470 mm / 18"                                       |  |
| LF Frame Material         Aluminium           Rated Impedance         2 x 8 Ω           LF Power re:AES2-2012         2 x 1000 W           Nominal Impedance         4 Ω           Power         System AES (RMS) Power           System Programme Power         4000 watts           System Peak Power         8000 watts           Crossover Frequency         Input Connectors           Input Connectors         3 x speakON NL4 (speakON compatible) (2 rear, 1 front)           Rigging         No           Pole Mount         No           Handles         4 on Sides           Enclosure         Enclosure           Cabinet Type         Rectangle           Enclosure Material and finish         18 mm plywood           Colour Options         black paint           Grille Material & Finish         steel           Dimensions - Unpacked (mm / inches):         Height           Width Front         1065 mm / 22.0"           Width Rear         1065 mm / 41.9"           Depth         756 mm / 29.8"           Dimensions - Packed (mm / inches):         Height           Height         638 mm / 25.1"           Width Front         1138 mm / 44.8"           Width Rear         1138 mm / 44.                                                                    | Voice Coil Size                      | 102 mm / 4.0"                                          |  |
| Rated Impedance         2 x 8 Ω           LF Power re:AES2-2012         2 x 1000 W           Nominal Impedance         4 Ω           Power           System AES (RMS) Power         2000 watts           System Programme Power         4000 watts           System Peak Power         8000 watts           Crossover Frequency         Input Connectors           Input Connectors         3 x speakON NL4 (speakON compatible) (2 rear, 1 front)           Rigging         No           Pole Mount         No           Handles         4 on Sides           Enclosure         Rectangle           Enclosure Material and finish         18 mm plywood           Colour Options         black paint           Grille Material & Finish         steel           Dimensions - Unpacked (mm / inches):           Height         560 mm / 22.0"           Width Front         1065 mm / 41.9"           Width Rear         1065 mm / 29.8"           Dimensions - Packed (mm / inches):           Height         638 mm / 25.1"           Width Front         1138 mm / 44.8"           Width Front         1138 mm / 44.8"           Wight         829 mm / 32.6"                                                                                                                         | LF Magnet Material                   | Ferrite                                                |  |
| LF Power re:AES2-2012       2 x 1000 W         Nominal Impedance       4 Ω         Power         System AES (RMS) Power       2000 watts         System Programme Power       4000 watts         System Peak Power       8000 watts         Crossover Frequency       Input Connectors       3 x speakON NL4 (speakON compatible) (2 rear, 1 front)         Rigging       No         Pole Mount       No         Handles       4 on Sides         Enclosure         Cabinet Type       Rectangle         Enclosure Material and finish       18 mm plywood         Colour Options       black paint         Grille Material & Finish       steel         Dimensions - Unpacked (mm / inches):         Height       560 mm / 22.0"         Width Front       1065 mm / 41.9"         Width Rear       1065 mm / 41.9"         Depth       756 mm / 29.8"         Dimensions - Packed (mm / inches):         Height       638 mm / 25.1"         Width Front       1138 mm / 44.8"         Width Front       1138 mm / 44.8"         Depth       829 mm / 32.6"         Weight       75.0 kg / 165 lbs                                                                                                                                                                                     | LF Frame Material                    | Aluminium                                              |  |
| Nominal Impedance         4 Ω           Power           System AES (RMS) Power         2000 watts           System Programme Power         4000 watts           System Peak Power         8000 watts           Crossover Frequency         Input Connectors         3 x speakON NL4 (speakON compatible) (2 rear, 1 front)           Rigging         No           Pole Mount         No           Handles         4 on Sides           Enclosure         Enclosure           Cabinet Type         Rectangle           Enclosure Material and finish         18 mm plywood           Colour Options         black paint           Grille Material & Finish         steel           Dimensions - Unpacked (mm / inches):         Height           Width Front         1065 mm / 22.0"           Width Rear         1065 mm / 41.9"           Depth         756 mm / 29.8"           Dimensions - Packed (mm / inches):         Height           Height         638 mm / 25.1"           Width Front         1138 mm / 44.8"           Width Rear         1138 mm / 44.8"           Depth         829 mm / 32.6"           Weight         75.0 kg / 165 lbs                                                                                                                                 | Rated Impedance                      | 2 x 8 Ω                                                |  |
| PowerSystem AES (RMS) Power2000 wattsSystem Programme Power4000 wattsSystem Peak Power8000 wattsCrossover FrequencyInput Connectors3 x speakON NL4 (speakON compatible) (2 rear, 1 front)RiggingNoPole MountNoHandles4 on SidesEnclosureEnclosureCabinet TypeRectangleEnclosure Material and finish18 mm plywoodColour Optionsblack paintGrille Material & FinishsteelDimensions - Unpacked (mm / inches):Height560 mm / 22.0"Width Front1065 mm / 41.9"Width Rear1065 mm / 41.9"Depth75 mm / 29.8"Dimensions - Packed (mm / inches):438 mm / 25.1"Height638 mm / 25.1"Width Front1138 mm / 44.8"Width Rear1138 mm / 44.8"Depth829 mm / 32.6"Weight45.0 kg / 165 lbs                                                                                                                                                                                                                                                                                                                                                                                                                                                                                                                                                                                                                     | LF Power re:AES2-2012                | 2 x 1000 W                                             |  |
| System AES (RMS) Power 2000 watts  System Programme Power 4000 watts  System Peak Power 8000 watts  Crossover Frequency  Input Connectors 3 x speakON NL4 (speakON compatible) (2 rear, 1 front) Rigging No Pole Mount No Handles 4 on Sides  Enclosure  Cabinet Type Rectangle Enclosure Material and finish 18 mm plywood  Colour Options black paint  Grille Material & Finish steel  Dimensions - Unpacked (mm / inches):  Height 560 mm / 22.0"  Width Front 1065 mm / 41.9"  Dimensions - Packed (mm / inches):  Height 638 mm / 29.8"  Dimensions - Packed (mm / inches):  Height 638 mm / 25.1"  Width Front 1138 mm / 44.8"  Width Rear 1138 mm / 44.8"  Depth 829 mm / 32.6"  Weight  Net Weight 75.0 kg / 165 lbs                                                                                                                                                                                                                                                                                                                                                                                                                                                                                                                                                             | Nominal Impedance                    | 4 Ω                                                    |  |
| System Programme Power 8000 watts  Crossover Frequency  Input Connectors 3 x speakON NL4 (speakON compatible) (2 rear, 1 front) Rigging No Pole Mount No Handles 4 on Sides Enclosure  Cabinet Type Rectangle Enclosure Material and finish 18 mm plywood  Colour Options black paint Grille Material & Finish steel  Dimensions - Unpacked (mm / inches):  Height 560 mm / 22.0"  Width Front 1065 mm / 41.9"  Width Rear 1065 mm / 29.8"  Dimensions - Packed (mm / inches):  Height 638 mm / 25.1"  Width Front 1138 mm / 44.8"  Width Rear 1138 mm / 44.8"  Depth 829 mm / 32.6"  Weight  Net Weight                                                                                                                                                                                                                                                                                                                                                                                                                                                                                                                                                                                                                                                                                 | Power                                |                                                        |  |
| System Peak Power 8000 watts  Crossover Frequency  Input Connectors 3 x speakON NL4 (speakON compatible) (2 rear, 1 front) Rigging No Pole Mount No Handles 4 on Sides  Enclosure  Cabinet Type Rectangle Enclosure Material and finish 18 mm plywood  Colour Options black paint  Grille Material & Finish steel  Dimensions - Unpacked (mm / inches):  Height 560 mm / 22.0"  Width Front 1065 mm / 41.9"  Width Rear 1065 mm / 41.9"  Depth 756 mm / 29.8"  Dimensions - Packed (mm / inches):  Height 638 mm / 25.1"  Width Front 1138 mm / 44.8"  Width Rear 1138 mm / 44.8"  Width Rear 1138 mm / 44.8"  Depth 829 mm / 32.6"  Weight  Net Weight 75.0 kg / 165 lbs                                                                                                                                                                                                                                                                                                                                                                                                                                                                                                                                                                                                                | System AES (RMS) Power               | 2000 watts                                             |  |
| Crossover Frequency           Input Connectors         3 x speakON NL4 (speakON compatible) (2 rear, 1 front)           Rigging         No           Pole Mount         No           Handles         4 on Sides           Enclosure         Fectangle           Enclosure Material and finish         18 mm plywood           Colour Options         black paint           Grille Material & Finish         steel           Dimensions - Unpacked (mm / inches):         Height           Width Front         1065 mm / 22.0"           Width Rear         1065 mm / 41.9"           Depth         756 mm / 29.8"           Dimensions - Packed (mm / inches):         Height           Height         638 mm / 25.1"           Width Front         1138 mm / 44.8"           Width Rear         1138 mm / 44.8"           Depth         829 mm / 32.6"           Weight         75.0 kg / 165 lbs                                                                                                                                                                                                                                                                                                                                                                                       | System Programme Power               | 4000 watts                                             |  |
| Input Connectors 3 x speakON NL4 (speakON compatible) (2 rear, 1 front) Rigging No Pole Mount No Handles 4 on Sides  Enclosure Cabinet Type Rectangle Enclosure Material and finish 18 mm plywood Colour Options black paint Grille Material & Finish steel  Dimensions - Unpacked (mm / inches): Height 560 mm / 22.0" Width Front 1065 mm / 41.9" Width Rear 1065 mm / 41.9" Depth 756 mm / 29.8"  Dimensions - Packed (mm / inches): Height 638 mm / 25.1" Width Front 1138 mm / 44.8" Width Rear 1138 mm / 44.8"  Width Rear 1138 mm / 44.8" Depth 829 mm / 32.6"  Weight Net Weight 75.0 kg / 165 lbs                                                                                                                                                                                                                                                                                                                                                                                                                                                                                                                                                                                                                                                                               | System Peak Power                    | 8000 watts                                             |  |
| Rigging No Pole Mount No Handles 4 on Sides  Enclosure Cabinet Type Rectangle Enclosure Material and finish 18 mm plywood Colour Options black paint Grille Material & Finish steel  Dimensions - Unpacked (mm / inches): Height 560 mm / 22.0" Width Front 1065 mm / 41.9" Width Rear 1065 mm / 41.9" Depth 756 mm / 29.8"  Dimensions - Packed (mm / inches): Height 638 mm / 25.1" Width Front 1138 mm / 44.8" Width Rear 1138 mm / 44.8" Width Rear 1138 mm / 44.8" Depth 829 mm / 32.6"  Weight Net Weight 75.0 kg / 165 lbs                                                                                                                                                                                                                                                                                                                                                                                                                                                                                                                                                                                                                                                                                                                                                        | Crossover Frequency                  |                                                        |  |
| Pole Mount No Handles 4 on Sides  Enclosure Cabinet Type Rectangle Enclosure Material and finish 18 mm plywood Colour Options black paint Grille Material & Finish steel  Dimensions - Unpacked (mm / inches):  Height 560 mm / 22.0" Width Front 1065 mm / 41.9" Width Rear 1065 mm / 41.9" Depth 756 mm / 29.8"  Dimensions - Packed (mm / inches):  Height 638 mm / 25.1" Width Front 1138 mm / 44.8" Width Rear 1138 mm / 44.8" Width Rear 1138 mm / 44.8" Depth 829 mm / 32.6"  Weight Net Weight 75.0 kg / 165 lbs                                                                                                                                                                                                                                                                                                                                                                                                                                                                                                                                                                                                                                                                                                                                                                 | Input Connectors                     | 3 x speakON NL4 (speakON compatible) (2 rear, 1 front) |  |
| Handles 4 on Sides  Enclosure  Cabinet Type Rectangle  Enclosure Material and finish 18 mm plywood  Colour Options black paint  Grille Material & Finish steel  Dimensions - Unpacked (mm / inches):  Height 560 mm / 22.0"  Width Front 1065 mm / 41.9"  Width Rear 1065 mm / 41.9"  Depth 756 mm / 29.8"  Dimensions - Packed (mm / inches):  Height 638 mm / 25.1"  Width Front 1138 mm / 44.8"  Width Rear 1138 mm / 44.8"  Depth 829 mm / 32.6"  Weight  Net Weight 75.0 kg / 165 lbs                                                                                                                                                                                                                                                                                                                                                                                                                                                                                                                                                                                                                                                                                                                                                                                               | Rigging                              | No                                                     |  |
| Enclosure Cabinet Type Rectangle Enclosure Material and finish 18 mm plywood Colour Options black paint Grille Material & Finish steel  Dimensions - Unpacked (mm / inches): Height 560 mm / 22.0" Width Front 1065 mm / 41.9" Width Rear 1065 mm / 41.9" Depth 756 mm / 29.8"  Dimensions - Packed (mm / inches): Height 638 mm / 25.1" Width Front 1138 mm / 44.8" Width Rear 1138 mm / 44.8" Depth 829 mm / 32.6"  Weight Net Weight 75.0 kg / 165 lbs                                                                                                                                                                                                                                                                                                                                                                                                                                                                                                                                                                                                                                                                                                                                                                                                                                | Pole Mount                           | No                                                     |  |
| Cabinet Type Rectangle Enclosure Material and finish 18 mm plywood Colour Options black paint Grille Material & Finish steel  Dimensions - Unpacked (mm / inches):  Height 560 mm / 22.0"  Width Front 1065 mm / 41.9"  Width Rear 1065 mm / 41.9"  Depth 756 mm / 29.8"  Dimensions - Packed (mm / inches):  Height 638 mm / 25.1"  Width Front 1138 mm / 44.8"  Width Rear 1138 mm / 44.8"  Depth 829 mm / 32.6"  Weight  Net Weight 75.0 kg / 165 lbs                                                                                                                                                                                                                                                                                                                                                                                                                                                                                                                                                                                                                                                                                                                                                                                                                                 | Handles                              | 4 on Sides                                             |  |
| Enclosure Material and finish  Colour Options  Black paint  Grille Material & Finish  Steel  Dimensions - Unpacked (mm / inches):  Height  560 mm / 22.0"  Width Front  1065 mm / 41.9"  Width Rear  1065 mm / 41.9"  Depth  756 mm / 29.8"  Dimensions - Packed (mm / inches):  Height  638 mm / 25.1"  Width Front  1138 mm / 44.8"  Width Rear  1138 mm / 44.8"  Depth  829 mm / 32.6"  Weight  Net Weight  75.0 kg / 165 lbs                                                                                                                                                                                                                                                                                                                                                                                                                                                                                                                                                                                                                                                                                                                                                                                                                                                         | Enclosure                            |                                                        |  |
| Colour Options black paint  Grille Material & Finish steel  Dimensions - Unpacked (mm / inches):  Height 560 mm / 22.0"  Width Front 1065 mm / 41.9"  Width Rear 1065 mm / 41.9"  Depth 756 mm / 29.8"  Dimensions - Packed (mm / inches):  Height 638 mm / 25.1"  Width Front 1138 mm / 44.8"  Width Rear 1138 mm / 44.8"  Depth 829 mm / 32.6"  Weight  Net Weight 75.0 kg / 165 lbs                                                                                                                                                                                                                                                                                                                                                                                                                                                                                                                                                                                                                                                                                                                                                                                                                                                                                                   | Cabinet Type                         | Rectangle                                              |  |
| Grille Material & Finish       steel         Dimensions - Unpacked (mm / inches):         Height       560 mm / 22.0"         Width Front       1065 mm / 41.9"         Width Rear       1065 mm / 41.9"         Depth       756 mm / 29.8"         Dimensions - Packed (mm / inches):         Height       638 mm / 25.1"         Width Front       1138 mm / 44.8"         Width Rear       1138 mm / 44.8"         Depth       829 mm / 32.6"         Weight       75.0 kg / 165 lbs                                                                                                                                                                                                                                                                                                                                                                                                                                                                                                                                                                                                                                                                                                                                                                                                  | Enclosure Material and finish        | 18 mm plywood                                          |  |
| Dimensions - Unpacked (mm / inches):         Height       560 mm / 22.0"         Width Front       1065 mm / 41.9"         Width Rear       1065 mm / 41.9"         Depth       756 mm / 29.8"         Dimensions - Packed (mm / inches):         Height       638 mm / 25.1"         Width Front       1138 mm / 44.8"         Width Rear       1138 mm / 44.8"         Depth       829 mm / 32.6"         Weight       75.0 kg / 165 lbs                                                                                                                                                                                                                                                                                                                                                                                                                                                                                                                                                                                                                                                                                                                                                                                                                                               | Colour Options                       | black paint                                            |  |
| Height 560 mm / 22.0"  Width Front 1065 mm / 41.9"  Width Rear 1065 mm / 41.9"  Depth 756 mm / 29.8"  Dimensions - Packed (mm / inches):  Height 638 mm / 25.1"  Width Front 1138 mm / 44.8"  Width Rear 1138 mm / 44.8"  Depth 829 mm / 32.6"  Weight  Net Weight 75.0 kg / 165 lbs                                                                                                                                                                                                                                                                                                                                                                                                                                                                                                                                                                                                                                                                                                                                                                                                                                                                                                                                                                                                     | Grille Material & Finish             | steel                                                  |  |
| Width Front       1065 mm / 41.9"         Width Rear       1065 mm / 41.9"         Depth       756 mm / 29.8"         Dimensions - Packed (mm / inches):         Height       638 mm / 25.1"         Width Front       1138 mm / 44.8"         Width Rear       1138 mm / 44.8"         Depth       829 mm / 32.6"         Weight       75.0 kg / 165 lbs                                                                                                                                                                                                                                                                                                                                                                                                                                                                                                                                                                                                                                                                                                                                                                                                                                                                                                                                | Dimensions - Unpacked (mm / inches): |                                                        |  |
| Width Rear       1065 mm / 41.9"         Depth       756 mm / 29.8"         Dimensions - Packed (mm / inches):         Height       638 mm / 25.1"         Width Front       1138 mm / 44.8"         Width Rear       1138 mm / 44.8"         Depth       829 mm / 32.6"         Weight       75.0 kg / 165 lbs                                                                                                                                                                                                                                                                                                                                                                                                                                                                                                                                                                                                                                                                                                                                                                                                                                                                                                                                                                          | Height                               | 560 mm / 22.0"                                         |  |
| Depth       756 mm / 29.8"         Dimensions - Packed (mm / inches):         Height       638 mm / 25.1"         Width Front       1138 mm / 44.8"         Width Rear       1138 mm / 44.8"         Depth       829 mm / 32.6"         Weight       75.0 kg / 165 lbs                                                                                                                                                                                                                                                                                                                                                                                                                                                                                                                                                                                                                                                                                                                                                                                                                                                                                                                                                                                                                   | Width Front                          | 1065 mm / 41.9"                                        |  |
| Dimensions - Packed (mm / inches):         Height       638 mm / 25.1"         Width Front       1138 mm / 44.8"         Width Rear       1138 mm / 44.8"         Depth       829 mm / 32.6"         Weight       75.0 kg / 165 lbs                                                                                                                                                                                                                                                                                                                                                                                                                                                                                                                                                                                                                                                                                                                                                                                                                                                                                                                                                                                                                                                      | Width Rear                           | 1065 mm / 41.9"                                        |  |
| Height       638 mm / 25.1"         Width Front       1138 mm / 44.8"         Width Rear       1138 mm / 44.8"         Depth       829 mm / 32.6"         Weight       75.0 kg / 165 lbs                                                                                                                                                                                                                                                                                                                                                                                                                                                                                                                                                                                                                                                                                                                                                                                                                                                                                                                                                                                                                                                                                                 | Depth                                | 756 mm / 29.8"                                         |  |
| Width Front       1138 mm / 44.8"         Width Rear       1138 mm / 44.8"         Depth       829 mm / 32.6"         Weight       75.0 kg / 165 lbs                                                                                                                                                                                                                                                                                                                                                                                                                                                                                                                                                                                                                                                                                                                                                                                                                                                                                                                                                                                                                                                                                                                                     | Dimensions - Packed (mm / inches):   |                                                        |  |
| Width Rear       1138 mm / 44.8"         Depth       829 mm / 32.6"         Weight       75.0 kg / 165 lbs                                                                                                                                                                                                                                                                                                                                                                                                                                                                                                                                                                                                                                                                                                                                                                                                                                                                                                                                                                                                                                                                                                                                                                               | Height                               | 638 mm / 25.1"                                         |  |
| Depth       829 mm / 32.6"         Weight       75.0 kg / 165 lbs                                                                                                                                                                                                                                                                                                                                                                                                                                                                                                                                                                                                                                                                                                                                                                                                                                                                                                                                                                                                                                                                                                                                                                                                                        | Width Front                          | 1138 mm / 44.8"                                        |  |
| Weight Net Weight 75.0 kg / 165 lbs                                                                                                                                                                                                                                                                                                                                                                                                                                                                                                                                                                                                                                                                                                                                                                                                                                                                                                                                                                                                                                                                                                                                                                                                                                                      | Width Rear                           | 1138 mm / 44.8"                                        |  |
| Net Weight 75.0 kg / 165 lbs                                                                                                                                                                                                                                                                                                                                                                                                                                                                                                                                                                                                                                                                                                                                                                                                                                                                                                                                                                                                                                                                                                                                                                                                                                                             | Depth                                | 829 mm / 32.6"                                         |  |
|                                                                                                                                                                                                                                                                                                                                                                                                                                                                                                                                                                                                                                                                                                                                                                                                                                                                                                                                                                                                                                                                                                                                                                                                                                                                                          |                                      |                                                        |  |
| Gross Weight 87.7 kg / 192.9 lbs                                                                                                                                                                                                                                                                                                                                                                                                                                                                                                                                                                                                                                                                                                                                                                                                                                                                                                                                                                                                                                                                                                                                                                                                                                                         | Net Weight                           |                                                        |  |
|                                                                                                                                                                                                                                                                                                                                                                                                                                                                                                                                                                                                                                                                                                                                                                                                                                                                                                                                                                                                                                                                                                                                                                                                                                                                                          | Gross Weight                         | 87.7 kg / 192.9 lbs                                    |  |