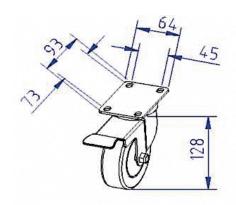

## **DIMENSIONAL DRAWINGS**

Optional casters are available from your Wharfedale Pro distributor or from 3rd parties online. The measurements are 100 mm / 4" swivel caster.