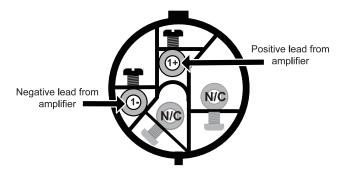

## **CONNECTIONS**

PIN 1+ LF Positive
PIN 1- LF Negative
PIN 2+ Not connected
PIN 2- Not connected