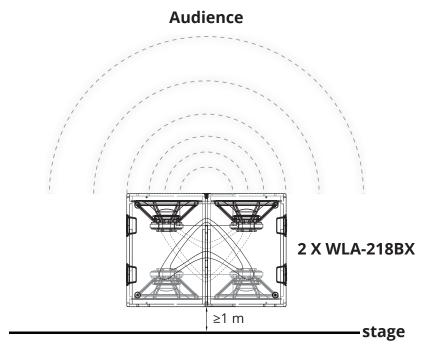

It's for this reason the new WLA-218BX can be easily deployed in an Inverted Stack Gradient Array (iSGA) configuration.

A front grille speakON compatible connector means that the Gradient Array can easily be built with other subwoofers. Working together, the phase will combine resulting in more directional low-end frequencies which focus on the audience, rather than backstage.

WLA-218BX uses the acclaimed Reason-X 18" subwoofer drivers. With 4.0" voice coils and an impedance boost around 35 Hz, these efficient drivers simply deliver extreme bass.

And, when used in the iSGA configuration, they deliver that bass directly into the face of the audience.

## **Inverted Stack Gradient Array**

**iSGA configuration**Low freq focus

A minimum distance of 1 m or more is mandatory from any surface (e.g. Stage, Wall)