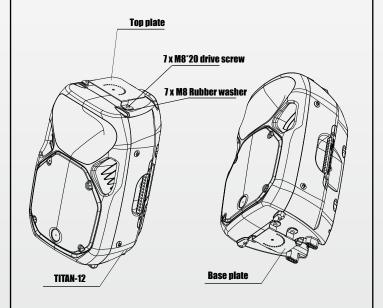

## **Installation Instructions**

Attach the bracket to wall.

Always consider safety. A loudspeaker is heavy. Only use solid bolts and ensure the mounting is secure.

Insert the speaker vertically into the bracket, align the top hole of the bracket with the thread hole on the top. Align the bottom hole of the bracket with the thread hole on the base then add the flat washer and lock washer and lock-off the M8 hex drive screw.