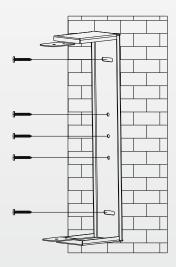

## **Installation Instructions**

Attach the bracket to wall.

Always consider safety. A loudspeaker is heavy. Only use solid bolts and ensure the mounting is secure.

Insert the speaker vertically into the bracket, align the top hole of the bracket with the thread hole on the top. Align the bottom hole of the bracket with the thread hole on the base then add the flat washer and lock washer and lock-off the M8 hex drive screw.