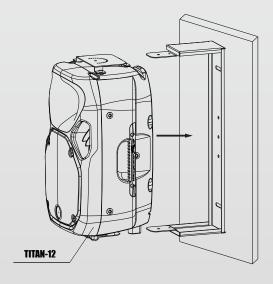

## **Installation Instructions**

Attach the bracket to wall.

Always consider safety. A loudspeaker is heavy. Only use solid bolts and ensure the mounting is secure.

Insert the speaker vertically into the bracket, align the top hole of the bracket with the thread hole on the top. Align the bottom hole of the bracket with the thread hole on the base then add the flat washer and lock washer and lock-off the M8 hex drive screw.