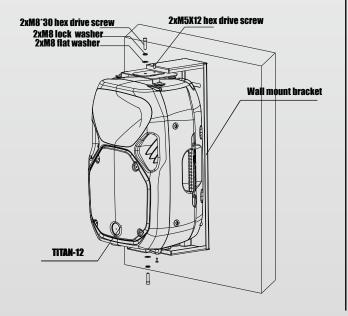

## **Installation Instructions**

Attach the bracket to wall.

Always consider safety. A loudspeaker is heavy. Only use solid bolts and ensure the mounting is secure.

Insert the speaker vertically into the bracket, align the top hole of the bracket with the thread hole on the top. Align the bottom hole of the bracket with the thread hole on the base then add the flat washer and lock washer and lock-off the M8 hex drive screw.

Net Weight: 4.3kg / 9.48 lbs Gross Weight: 5.5kg / 12.13 lbs

4

Adjust the loudspeaker to the required angle and then lock the M5 hex drive screw.

Wharfedale Professional IAG HOUSE, 13/14 Glebe Road, Huntingdon, Cambs, PE29 6XU, England