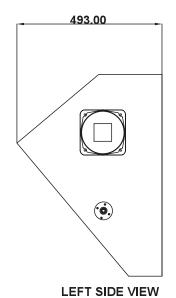

MODEL: **DELTA X15M** 

**BOTTOM VIEW** 

| System Type                 | Passive                      |
|-----------------------------|------------------------------|
| Configuration               | Two-way                      |
| Frequency Response (+/-3dB) | 55-20KHZ                     |
| Frequency Range (- 10 dB)   | 50-20KHZ                     |
| Sensitivity (2.83v/1m)      | 98dB                         |
| Calculated Maximum SPL @1m  | 131dB                        |
| System Rated Impedance      | 8Ω                           |
| Low Frequency Transducer    |                              |
| Size                        | 404mm / 15" Paper            |
| Voice Coil Size             | 77.1mm / 3"                  |
| Rated Impedance             | 8Ω                           |
| LF Power (re:AES2-2012)     | 500W                         |
| High Frequency Transducer   |                              |
| HF Driver Type              | Compression Driver           |
| Voice Coil Size             | 50.8mm / 2" Titanium         |
| Exit Size                   | 35.6mm / 1.4"                |
| Diaphragm Material          | Titanium                     |
| Rated Impedance             | 80                           |
| HF Power (re:AES2-2012)     | 50W                          |
| Nominal Coverage (H x V)    | 90° x 45°                    |
| Power                       |                              |
| System Continuous Power     | 500W                         |
| System Programme Power      | 1000W                        |
| System Peak Power           | 2000W                        |
| Crossover frequency         | 1.8kHz                       |
| Input Connector             | 2 x NL4 (speakON Compatible) |
| Hardware                    | (production)                 |
| Pole Mount                  |                              |
| Handles                     | 2 on Sides                   |
| Rigging points              |                              |
| Enclosure Material          | 15mm Plywood                 |
| Finish                      | black paint                  |
| Grille Material & Finish    | 1.5 mm Steel Black           |
| Dimensions - Unpacked       |                              |
| Height                      | 493(SITU)mm / 19.4"          |
| Width Front                 | 446mm / 17.6"                |
| Width Rear                  | 446mm / 17.6"                |
| Depth                       | 685mm / 27.0"                |
| Dimensions - Packed         |                              |
| Height                      | 518mm / 20.4"                |
| Width Front                 | 757mm / 29.8"                |
| Width Rear                  | 757mm / 29.8"                |
| Depth                       | 565mm / 22.2"                |
| Weight                      |                              |
| Net Weight (kg / lbs)       | 27.24kg / 59.9lbs            |
| Gross Weight (kg / lbs)     | 33.96kg / 74.7lbs            |
| **C-16-1- (1-6 , 103)       | -5.50ng, ,-1.103             |