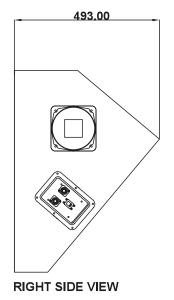

MODEL: **DELTA X15M** 

**BOTTOM VIEW** 

| System Type                 | Passive                      |
|-----------------------------|------------------------------|
| Configuration               | Two-way                      |
| Frequency Response (+/-3dB) | 55-20KHZ                     |
| Frequency Range (- 10 dB)   | 50-20KHZ                     |
| Sensitivity (2.83v/1m)      | 98dB                         |
| Calculated Maximum SPL @1m  | 131dB                        |
| System Rated Impedance      | 8Ω                           |
| Low Frequency Transducer    |                              |
| Size                        | 404mm / 15" Paper            |
| Voice Coil Size             | 77.1mm / 3"                  |
| Rated Impedance             | 8Ω                           |
| LF Power (re:AES2-2012)     | 500W                         |
| High Frequency Transducer   |                              |
| HF Driver Type              | Compression Driver           |
| Voice Coil Size             | 50.8mm / 2" Titanium         |
| Exit Size                   | 35.6mm / 1.4"                |
| Diaphragm Material          | Titanium                     |
| Rated Impedance             | 80                           |
| HF Power (re:AES2-2012)     | 50W                          |
| Nominal Coverage (H x V)    | 90° x 45°                    |
| Power                       |                              |
| System Continuous Power     | 500W                         |
| System Programme Power      | 1000W                        |
| System Peak Power           | 2000W                        |
| Crossover frequency         | 1.8kHz                       |
| Input Connector             | 2 x NL4 (speakON Compatible) |
| Hardware                    | (production)                 |
| Pole Mount                  |                              |
| Handles                     | 2 on Sides                   |
| Rigging points              |                              |
| Enclosure Material          | 15mm Plywood                 |
| Finish                      | black paint                  |
| Grille Material & Finish    | 1.5 mm Steel Black           |
| Dimensions - Unpacked       |                              |
| Height                      | 493(SITU)mm / 19.4"          |
| Width Front                 | 446mm / 17.6"                |
| Width Rear                  | 446mm / 17.6"                |
| Depth                       | 685mm / 27.0"                |
| Dimensions - Packed         |                              |
| Height                      | 518mm / 20.4"                |
| Width Front                 | 757mm / 29.8"                |
| Width Rear                  | 757mm / 29.8"                |
| Depth                       | 565mm / 22.2"                |
| Weight                      |                              |
| Net Weight (kg / lbs)       | 27.24kg / 59.9lbs            |
| Gross Weight (kg / lbs)     | 33.96kg / 74.7lbs            |
| **C-16-1- (1-6 , 103)       | -5.50ng, ,-1.103             |