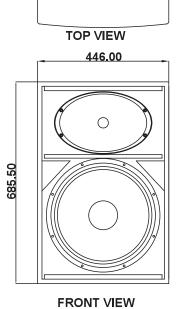

MODEL: **DELTA X15M** 

**BOTTOM VIEW** 

| System Type                 | Passive                      |
|-----------------------------|------------------------------|
| Configuration               | Two-way                      |
| Frequency Response (+/-3dB) | 55-20KHZ                     |
| Frequency Range (- 10 dB)   | 50-20KHZ                     |
| Sensitivity (2.83v/1m)      | 98dB                         |
| Calculated Maximum SPL @1m  | 131dB                        |
| System Rated Impedance      | 8Ω                           |
| Low Frequency Transducer    |                              |
| Size                        | 404mm / 15" Paper            |
| Voice Coil Size             | 77.1mm / 3"                  |
| Rated Impedance             | 8Ω                           |
| LF Power (re:AES2-2012)     | 500W                         |
| High Frequency Transducer   |                              |
| HF Driver Type              | Compression Driver           |
| Voice Coil Size             | 50.8mm / 2" Titanium         |
| Exit Size                   | 35.6mm / 1.4"                |
| Diaphragm Material          | Titanium                     |
| Rated Impedance             | 80                           |
| HF Power (re:AES2-2012)     | 50W                          |
| Nominal Coverage (H x V)    | 90° x 45°                    |
| Power                       |                              |
| System Continuous Power     | 500W                         |
| System Programme Power      | 1000W                        |
| System Peak Power           | 2000W                        |
| Crossover frequency         | 1.8kHz                       |
| Input Connector             | 2 x NL4 (speakON Compatible) |
| Hardware                    | (production)                 |
| Pole Mount                  |                              |
| Handles                     | 2 on Sides                   |
| Rigging points              |                              |
| Enclosure Material          | 15mm Plywood                 |
| Finish                      | black paint                  |
| Grille Material & Finish    | 1.5 mm Steel Black           |
| Dimensions - Unpacked       |                              |
| Height                      | 493(SITU)mm / 19.4"          |
| Width Front                 | 446mm / 17.6"                |
| Width Rear                  | 446mm / 17.6"                |
| Depth                       | 685mm / 27.0"                |
| Dimensions - Packed         |                              |
| Height                      | 518mm / 20.4"                |
| Width Front                 | 757mm / 29.8"                |
| Width Rear                  | 757mm / 29.8"                |
| Depth                       | 565mm / 22.2"                |
| Weight                      |                              |
| Net Weight (kg / lbs)       | 27.24kg / 59.9lbs            |
| Gross Weight (kg / lbs)     | 33.96kg / 74.7lbs            |
| **C-16-1- (1-6 , 103)       | -5.50ng, ,-1.103             |