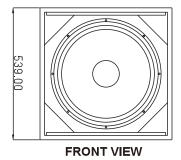

MODEL: **DELTA X18B** 

| System Type Configuration                 | Subwoofer                    |
|-------------------------------------------|------------------------------|
| Configuration Frequency Response (+/-3dB) | 38-1.5kHZ(BI-AMP)            |
|                                           | 38-1.5KHZ(BI-AMP)            |
| Frequency Range (- 10 dB)                 |                              |
| Sensitivity (2.83v/1m)                    | 99dB                         |
| Calculated Maximum SPL @1m                | 134dB                        |
| System Rated Impedance                    | 8Ω or 4Ω                     |
| Low Frequency Transducer                  |                              |
| Size                                      | 470mm / 18"                  |
| Voice Coil Size<br>Rated Impedance        | 102mm / 4"<br>8Ω or 4Ω       |
|                                           | 8Ω or 4Ω<br>800W             |
| LF Power (re:AES2-2012)                   | 80099                        |
| High Frequency Transducer                 |                              |
| HF Driver Type                            | •                            |
| Voice Coil Size                           |                              |
| Exit Size                                 | -                            |
| Diaphragm Material                        | -                            |
| Rated Impedance                           |                              |
| HF Power (re:AES2-2012)                   | •                            |
| Nominal Coverage (H x V)                  | •                            |
| Power                                     |                              |
| System Continuous Power                   | 800W                         |
| System Programme Power                    | 1600W                        |
| System Peak Power                         | 3200W                        |
| Crossover frequency                       | - 1015                       |
| Input Connector                           | 2 x NL4 (speakON Compatible) |
| Hardware                                  | or.                          |
| Pole Mount                                | 35mm                         |
| Handles                                   | 2 on Sides                   |
| Rigging points                            | •                            |
| Enclosure Material                        | 15mm Plywood                 |
| Finish                                    | black paint                  |
| Grille Material & Finish                  | 1.5 mm Steel Black           |
| Dimensions - Unpacked                     |                              |
| Height                                    | 539mm / 21.2"                |
| Width Front                               | 539mm / 21.2"                |
| Width Rear                                | 539mm / 21.2"                |
| Depth                                     | 650mm / 25.6"                |
| Dimensions - Packed                       |                              |
| Height                                    | 624mm / 24.6"                |
| Width Front                               | 611mm / 24.1"                |
| Width Rear                                | 611mm / 24.1"                |
| Depth                                     | 722mm / 28.4"                |
| Weight                                    |                              |
| Net Weight (kg / lbs)                     | 37.3kg / 82.06lbs            |
| Gross Weight (kg / lbs)                   |                              |