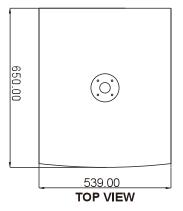

MODEL: **DELTA X18B** 

| System Type Configuration                 | Subwoofer                    |
|-------------------------------------------|------------------------------|
| Configuration Frequency Response (+/-3dB) | 38-1.5kHZ(BI-AMP)            |
|                                           | 38-1.5KHZ(BI-AMP)            |
| Frequency Range (- 10 dB)                 |                              |
| Sensitivity (2.83v/1m)                    | 99dB                         |
| Calculated Maximum SPL @1m                | 134dB                        |
| System Rated Impedance                    | 8Ω or 4Ω                     |
| Low Frequency Transducer                  |                              |
| Size                                      | 470mm / 18"                  |
| Voice Coil Size<br>Rated Impedance        | 102mm / 4"<br>8Ω or 4Ω       |
|                                           | 8Ω or 4Ω<br>800W             |
| LF Power (re:AES2-2012)                   | 80099                        |
| High Frequency Transducer                 |                              |
| HF Driver Type                            | •                            |
| Voice Coil Size                           |                              |
| Exit Size                                 | -                            |
| Diaphragm Material                        | -                            |
| Rated Impedance                           |                              |
| HF Power (re:AES2-2012)                   | •                            |
| Nominal Coverage (H x V)                  | •                            |
| Power                                     |                              |
| System Continuous Power                   | 800W                         |
| System Programme Power                    | 1600W                        |
| System Peak Power                         | 3200W                        |
| Crossover frequency                       | - 1015                       |
| Input Connector                           | 2 x NL4 (speakON Compatible) |
| Hardware                                  | or.                          |
| Pole Mount                                | 35mm                         |
| Handles                                   | 2 on Sides                   |
| Rigging points                            | •                            |
| Enclosure Material                        | 15mm Plywood                 |
| Finish                                    | black paint                  |
| Grille Material & Finish                  | 1.5 mm Steel Black           |
| Dimensions - Unpacked                     |                              |
| Height                                    | 539mm / 21.2"                |
| Width Front                               | 539mm / 21.2"                |
| Width Rear                                | 539mm / 21.2"                |
| Depth                                     | 650mm / 25.6"                |
| Dimensions - Packed                       |                              |
| Height                                    | 624mm / 24.6"                |
| Width Front                               | 611mm / 24.1"                |
| Width Rear                                | 611mm / 24.1"                |
| Depth                                     | 722mm / 28.4"                |
| Weight                                    |                              |
| Net Weight (kg / lbs)                     | 37.3kg / 82.06lbs            |
| Gross Weight (kg / lbs)                   |                              |