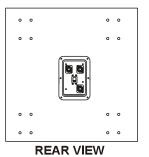

MODEL: **DELTA X18B** 

| System Type Configuration                 | Subwoofer                    |
|-------------------------------------------|------------------------------|
| Configuration Frequency Response (+/-3dB) | 38-1.5kHZ(BI-AMP)            |
|                                           | 38-1.5KHZ(BI-AMP)            |
| Frequency Range (- 10 dB)                 |                              |
| Sensitivity (2.83v/1m)                    | 99dB                         |
| Calculated Maximum SPL @1m                | 134dB                        |
| System Rated Impedance                    | 8Ω or 4Ω                     |
| Low Frequency Transducer                  |                              |
| Size                                      | 470mm / 18"                  |
| Voice Coil Size<br>Rated Impedance        | 102mm / 4"<br>8Ω or 4Ω       |
|                                           | 8Ω or 4Ω<br>800W             |
| LF Power (re:AES2-2012)                   | 80099                        |
| High Frequency Transducer                 |                              |
| HF Driver Type                            | •                            |
| Voice Coil Size                           |                              |
| Exit Size                                 | -                            |
| Diaphragm Material                        | -                            |
| Rated Impedance                           |                              |
| HF Power (re:AES2-2012)                   | •                            |
| Nominal Coverage (H x V)                  | •                            |
| Power                                     |                              |
| System Continuous Power                   | 800W                         |
| System Programme Power                    | 1600W                        |
| System Peak Power                         | 3200W                        |
| Crossover frequency                       | - 1015                       |
| Input Connector                           | 2 x NL4 (speakON Compatible) |
| Hardware                                  | or.                          |
| Pole Mount                                | 35mm                         |
| Handles                                   | 2 on Sides                   |
| Rigging points                            | •                            |
| Enclosure Material                        | 15mm Plywood                 |
| Finish                                    | black paint                  |
| Grille Material & Finish                  | 1.5 mm Steel Black           |
| Dimensions - Unpacked                     |                              |
| Height                                    | 539mm / 21.2"                |
| Width Front                               | 539mm / 21.2"                |
| Width Rear                                | 539mm / 21.2"                |
| Depth                                     | 650mm / 25.6"                |
| Dimensions - Packed                       |                              |
| Height                                    | 624mm / 24.6"                |
| Width Front                               | 611mm / 24.1"                |
| Width Rear                                | 611mm / 24.1"                |
| Depth                                     | 722mm / 28.4"                |
| Weight                                    |                              |
| Net Weight (kg / lbs)                     | 37.3kg / 82.06lbs            |
| Gross Weight (kg / lbs)                   |                              |