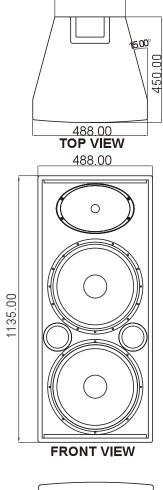

MODEL: **DELTA X215** 

299.61

| System Type                              | Passive                              |
|------------------------------------------|--------------------------------------|
| Configuration                            | Quassi Three-way                     |
| Frequency Response (+/-3dB)              | 45-20KHZ                             |
| Frequency Range (- 10 dB)                | 45-20KHZ                             |
| Sensitivity (2.83v/1m)                   | 101dB                                |
| Calculated Maximum SPL @1m               | 137dB                                |
| System Rated Impedance                   | 4Ω                                   |
| Low Frequency Transducer                 | *****                                |
| Size                                     | 2 x 404mm / 15"                      |
| Voice Coil Size                          | 77.1mm / 3"                          |
| Rated Impedance                          | 2x8Ω                                 |
| LF Power (re:AES2-2012)                  | 2x500W                               |
| High Frequency Transducer                | 2230011                              |
| HF Driver Type                           | Compression Driver                   |
| Voice Coil Size                          | 50.8mm / 2"                          |
| Exit Size                                | 35.6mm / 1.4"                        |
| Diaphragm Material                       | 35.6mm / 1.4° Titanium               |
|                                          | litanium<br>8Ω                       |
| Rated Impedance                          |                                      |
| HF Power (re:AES2-2012)                  | 50W<br>90° x 45°                     |
| Nominal Coverage (H x V)                 | 90° X 45°                            |
| Power                                    |                                      |
| System Continuous Power                  | 1000W                                |
| System Programme Power System Peak Power | 4000W                                |
|                                          | 1.8Hz                                |
| Crossover frequency                      |                                      |
| Input Connector  Hardware                | 2 x NL4 (speakON Compatible)         |
|                                          |                                      |
| Pole Mount  Handles                      | 0.01.44.01                           |
|                                          | 2 on Sides / 1 on Back               |
| Rigging points                           |                                      |
| Enclosure Material                       | 15mm Plywood                         |
| Finish                                   | black paint                          |
| Grille Material & Finish                 | 1.5 mm Steel Black                   |
| Dimensions - Unpacked                    |                                      |
| Height                                   | 1135mm / 44.7"                       |
| Width Front                              | 488mm / 19.2"                        |
| Width Rear                               | 299.6mm / 11.8"                      |
| Depth                                    | 450mm / 17.7'                        |
| Dimensions - Packed                      |                                      |
| Height                                   | 1218mm / 48.0"                       |
| Width Front                              | 558mm / 22.0"                        |
| Width Rear                               | 558mm / 22.0"                        |
| Depth                                    | 522mm / 20.6"                        |
| Weight                                   |                                      |
|                                          |                                      |
| Net Weight (kg / lbs)                    | 52.9kg / 116.6lbs<br>59.0kg / 130lbs |