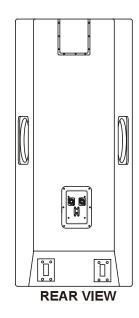

MODEL: **DELTA X215** 

299.61

| System Type                              | Passive                              |
|------------------------------------------|--------------------------------------|
| Configuration                            | Quassi Three-way                     |
| Frequency Response (+/-3dB)              | 45-20KHZ                             |
| Frequency Range (- 10 dB)                | 45-20KHZ                             |
| Sensitivity (2.83v/1m)                   | 101dB                                |
| Calculated Maximum SPL @1m               | 137dB                                |
| System Rated Impedance                   | 4Ω                                   |
| Low Frequency Transducer                 | *****                                |
| Size                                     | 2 x 404mm / 15"                      |
| Voice Coil Size                          | 77.1mm / 3"                          |
| Rated Impedance                          | 2x8Ω                                 |
| LF Power (re:AES2-2012)                  | 2x500W                               |
| High Frequency Transducer                | 2230011                              |
| HF Driver Type                           | Compression Driver                   |
| Voice Coil Size                          | 50.8mm / 2"                          |
| Exit Size                                | 35.6mm / 1.4"                        |
| Diaphragm Material                       | 35.6mm / 1.4° Titanium               |
|                                          | litanium<br>8Ω                       |
| Rated Impedance                          |                                      |
| HF Power (re:AES2-2012)                  | 50W<br>90° x 45°                     |
| Nominal Coverage (H x V)                 | 90° X 45°                            |
| Power                                    |                                      |
| System Continuous Power                  | 1000W                                |
| System Programme Power System Peak Power | 4000W                                |
|                                          | 1.8Hz                                |
| Crossover frequency                      |                                      |
| Input Connector  Hardware                | 2 x NL4 (speakON Compatible)         |
|                                          |                                      |
| Pole Mount  Handles                      | 0.01.44.01                           |
|                                          | 2 on Sides / 1 on Back               |
| Rigging points                           |                                      |
| Enclosure Material                       | 15mm Plywood                         |
| Finish                                   | black paint                          |
| Grille Material & Finish                 | 1.5 mm Steel Black                   |
| Dimensions - Unpacked                    |                                      |
| Height                                   | 1135mm / 44.7"                       |
| Width Front                              | 488mm / 19.2"                        |
| Width Rear                               | 299.6mm / 11.8"                      |
| Depth                                    | 450mm / 17.7'                        |
| Dimensions - Packed                      |                                      |
| Height                                   | 1218mm / 48.0"                       |
| Width Front                              | 558mm / 22.0"                        |
| Width Rear                               | 558mm / 22.0"                        |
| Depth                                    | 522mm / 20.6"                        |
| Weight                                   |                                      |
|                                          |                                      |
| Net Weight (kg / lbs)                    | 52.9kg / 116.6lbs<br>59.0kg / 130lbs |