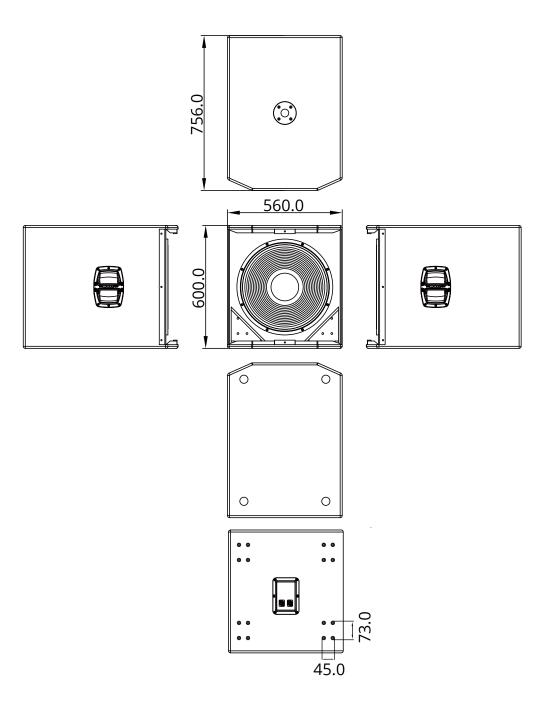

MODEL: Reason-X12

| Model Name                           | Reason-X12         |
|--------------------------------------|--------------------|
| System Type                          | Passive            |
| Configuration                        | Three-way          |
| Frequency Response (+/-3dB)          | 55-20kHz           |
| Frequency Range (-10dB)              | 50-20kHz           |
| Sensitivity 2.83V/1M                 | 98 dB              |
| Calculated Maximum SPL @1M           | 131dB              |
| System Rated Impedance               | 8Ω                 |
| Low Frequency Transducer             | 222 / 424          |
| Size                                 | 332mm / 12"        |
| Voice Coil Size                      | 75mm / 3.0"        |
| LF Magnet Material                   | ferrite            |
| LF Frame Material                    | Aluminium          |
| Rated Impedance                      | 8Ω                 |
| LF Power re:AES2-2012                | 400W               |
| Mid Frequency Transducer             | 202.0 (011         |
| Size                                 | 203.8mm / 8"       |
| Voice Coil Size                      | 50.8mm / 2.0"      |
| MF Magnet Material                   | ferrite            |
| MF Frame Material                    | Aluminium          |
| Rated Impedance                      | 8Ω                 |
| MF Power re:AES2-2012                | 100W               |
| High Frequency Transducer            |                    |
| HF Driver Type                       | Compression Driver |
| Coil Size (mm / inches)              | 38mm / 1.5"        |
| Exit Size (mm / inches)              | 25mm / 1"          |
| HF Magnet Material                   | NdFeB              |
| Diaphragm Material                   | PEN                |
| Rated Impedance                      | 8Ω                 |
| HF Power re:AES2-2012                | 40W                |
| Waveguide Type                       | square             |
| Nominal Coverage (H x V)             | 100 x 70           |
| Nominal Impedance Power              | 8Ω                 |
| System Continuous Power (W)          | 500                |
| System Programme Power (W)           | 1000               |
| System Peak Power (W)                | 2000               |
| Crossover Frequency                  | 800Hz / 2.7kHz     |
| Input Connector                      | 2 x speakON        |
|                                      | M8 x 12            |
| Rigging<br>Handles                   | 1VI8 X 12          |
| Enclosure                            | 2                  |
| Cabinet Type                         | Trapezoid          |
| Enclosure Material and finish        | 15mm plywood       |
| Colour Options                       | Black paint        |
| Grille Material & Finish             | Steel              |
| Dimensions - Unpacked (mm / inches): | J.CC.              |
| Height                               | 814mm / 32.0"      |
| Width Front                          | 350mm / 13.8"      |
| Width Rear                           | 231mm / 9.1"       |
| Depth                                | 410mm / 16.1"      |
| Dimensions - Packed (mm / inches):   |                    |
| Height                               | 909mm /35.8"       |
| Width Front                          | 500mm /19.7"       |
| Width Rear                           | 500mm /19.7"       |
| Depth                                | 440mm /17.3"       |
| Weight                               |                    |
| Net Weight                           | 29.0kg / 63.8lbs   |
| Gross Weight                         | 33.7kg / 74.2lbs   |
| GIOSS Weight                         | ردر ۱۲۲/ ۱ ga/.cc  |