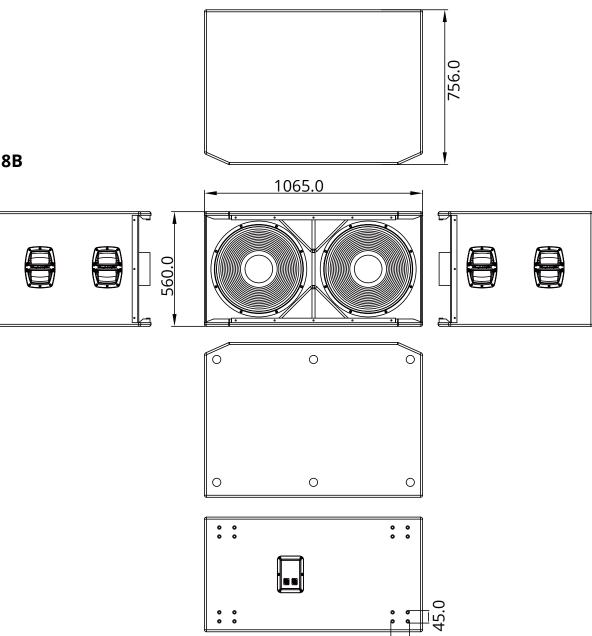

MODEL: Reason-X12

| Model Name                           | Reason-X12         |
|--------------------------------------|--------------------|
| System Type                          | Passive            |
| Configuration                        | Three-way          |
| Frequency Response (+/-3dB)          | 55-20kHz           |
| Frequency Range (-10dB)              | 50-20kHz           |
| Sensitivity 2.83V/1M                 | 98 dB              |
| Calculated Maximum SPL @1M           | 131dB              |
| System Rated Impedance               | 8Ω                 |
| Low Frequency Transducer             | 222 / 424          |
| Size                                 | 332mm / 12"        |
| Voice Coil Size                      | 75mm / 3.0"        |
| LF Magnet Material                   | ferrite            |
| LF Frame Material                    | Aluminium          |
| Rated Impedance                      | 8Ω                 |
| LF Power re:AES2-2012                | 400W               |
| Mid Frequency Transducer             | 202.0 (011         |
| Size                                 | 203.8mm / 8"       |
| Voice Coil Size                      | 50.8mm / 2.0"      |
| MF Magnet Material                   | ferrite            |
| MF Frame Material                    | Aluminium          |
| Rated Impedance                      | 8Ω                 |
| MF Power re:AES2-2012                | 100W               |
| High Frequency Transducer            |                    |
| HF Driver Type                       | Compression Driver |
| Coil Size (mm / inches)              | 38mm / 1.5"        |
| Exit Size (mm / inches)              | 25mm / 1"          |
| HF Magnet Material                   | NdFeB              |
| Diaphragm Material                   | PEN                |
| Rated Impedance                      | 8Ω                 |
| HF Power re:AES2-2012                | 40W                |
| Waveguide Type                       | square             |
| Nominal Coverage (H x V)             | 100 x 70           |
| Nominal Impedance Power              | 8Ω                 |
| System Continuous Power (W)          | 500                |
| System Programme Power (W)           | 1000               |
| System Peak Power (W)                | 2000               |
| Crossover Frequency                  | 800Hz / 2.7kHz     |
| Input Connector                      | 2 x speakON        |
|                                      | M8 x 12            |
| Rigging<br>Handles                   | 1VI8 X 12          |
| Enclosure                            | 2                  |
| Cabinet Type                         | Trapezoid          |
| Enclosure Material and finish        | 15mm plywood       |
| Colour Options                       | Black paint        |
| Grille Material & Finish             | Steel              |
| Dimensions - Unpacked (mm / inches): | J.CC.              |
| Height                               | 814mm / 32.0"      |
| Width Front                          | 350mm / 13.8"      |
| Width Rear                           | 231mm / 9.1"       |
| Depth                                | 410mm / 16.1"      |
| Dimensions - Packed (mm / inches):   |                    |
| Height                               | 909mm /35.8"       |
| Width Front                          | 500mm /19.7"       |
| Width Rear                           | 500mm /19.7"       |
| Depth                                | 440mm /17.3"       |
| Weight                               |                    |
| Net Weight                           | 29.0kg / 63.8lbs   |
| Gross Weight                         | 33.7kg / 74.2lbs   |
| GIOSS Weight                         | ردر ۱۲۲/ ۱ ga/.cc  |