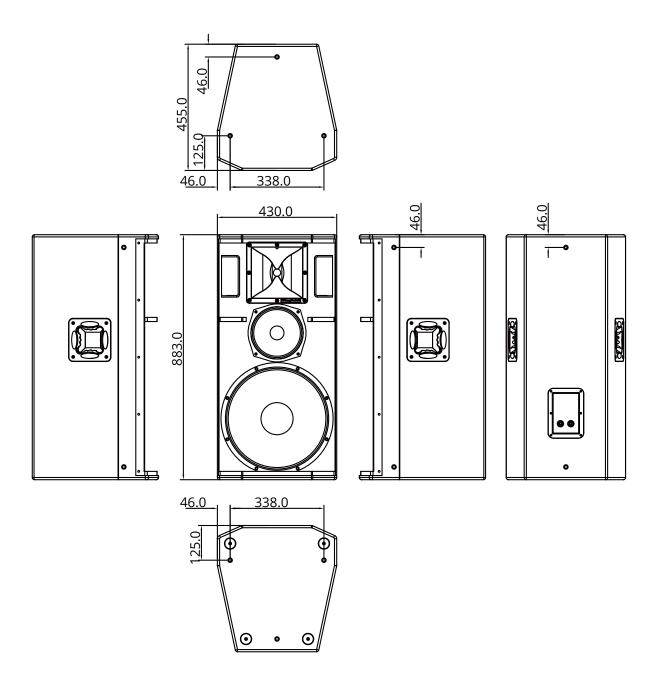

MODEL: Reason-X12

| Model Name                           | Reason-X12         |
|--------------------------------------|--------------------|
| System Type                          | Passive            |
| Configuration                        | Three-way          |
| Frequency Response (+/-3dB)          | 55-20kHz           |
| Frequency Range (-10dB)              | 50-20kHz           |
| Sensitivity 2.83V/1M                 | 98 dB              |
| Calculated Maximum SPL @1M           | 131dB              |
| System Rated Impedance               | 8Ω                 |
| Low Frequency Transducer             | 222 / 424          |
| Size                                 | 332mm / 12"        |
| Voice Coil Size                      | 75mm / 3.0"        |
| LF Magnet Material                   | ferrite            |
| LF Frame Material                    | Aluminium          |
| Rated Impedance                      | 8Ω                 |
| LF Power re:AES2-2012                | 400W               |
| Mid Frequency Transducer             | 202.0 (011         |
| Size                                 | 203.8mm / 8"       |
| Voice Coil Size                      | 50.8mm / 2.0"      |
| MF Magnet Material                   | ferrite            |
| MF Frame Material                    | Aluminium          |
| Rated Impedance                      | 8Ω                 |
| MF Power re:AES2-2012                | 100W               |
| High Frequency Transducer            |                    |
| HF Driver Type                       | Compression Driver |
| Coil Size (mm / inches)              | 38mm / 1.5"        |
| Exit Size (mm / inches)              | 25mm / 1"          |
| HF Magnet Material                   | NdFeB              |
| Diaphragm Material                   | PEN                |
| Rated Impedance                      | 8Ω                 |
| HF Power re:AES2-2012                | 40W                |
| Waveguide Type                       | square             |
| Nominal Coverage (H x V)             | 100 x 70           |
| Nominal Impedance Power              | 8Ω                 |
| System Continuous Power (W)          | 500                |
| System Programme Power (W)           | 1000               |
| System Peak Power (W)                | 2000               |
| Crossover Frequency                  | 800Hz / 2.7kHz     |
| Input Connector                      | 2 x speakON        |
|                                      | M8 x 12            |
| Rigging<br>Handles                   | 1VI8 X 12          |
| Enclosure                            | 2                  |
| Cabinet Type                         | Trapezoid          |
| Enclosure Material and finish        | 15mm plywood       |
| Colour Options                       | Black paint        |
| Grille Material & Finish             | Steel              |
| Dimensions - Unpacked (mm / inches): | J.CC.              |
| Height                               | 814mm / 32.0"      |
| Width Front                          | 350mm / 13.8"      |
| Width Rear                           | 231mm / 9.1"       |
| Depth                                | 410mm / 16.1"      |
| Dimensions - Packed (mm / inches):   |                    |
| Height                               | 909mm /35.8"       |
| Width Front                          | 500mm /19.7"       |
| Width Rear                           | 500mm /19.7"       |
| Depth                                | 440mm /17.3"       |
| Weight                               |                    |
| Net Weight                           | 29.0kg / 63.8lbs   |
| Gross Weight                         | 33.7kg / 74.2lbs   |
| GIOSS Weight                         | ردر ۱۲۲/ ۱ ga/.cc  |