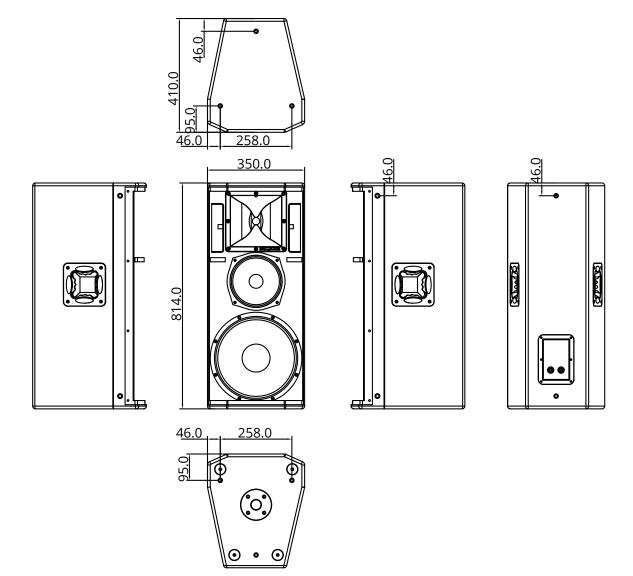

MODEL: Reason-X12

| Model Name                           | Reason-X12         |
|--------------------------------------|--------------------|
| System Type                          | Passive            |
| Configuration                        | Three-way          |
| Frequency Response (+/-3dB)          | 55-20kHz           |
| Frequency Range (-10dB)              | 50-20kHz           |
| Sensitivity 2.83V/1M                 | 98 dB              |
| Calculated Maximum SPL @1M           | 131dB              |
| System Rated Impedance               | 8Ω                 |
| Low Frequency Transducer             | 222 / 424          |
| Size                                 | 332mm / 12"        |
| Voice Coil Size                      | 75mm / 3.0"        |
| LF Magnet Material                   | ferrite            |
| LF Frame Material                    | Aluminium          |
| Rated Impedance                      | 8Ω                 |
| LF Power re:AES2-2012                | 400W               |
| Mid Frequency Transducer             | 202.0 (011         |
| Size                                 | 203.8mm / 8"       |
| Voice Coil Size                      | 50.8mm / 2.0"      |
| MF Magnet Material                   | ferrite            |
| MF Frame Material                    | Aluminium          |
| Rated Impedance                      | 8Ω                 |
| MF Power re:AES2-2012                | 100W               |
| High Frequency Transducer            |                    |
| HF Driver Type                       | Compression Driver |
| Coil Size (mm / inches)              | 38mm / 1.5"        |
| Exit Size (mm / inches)              | 25mm / 1"          |
| HF Magnet Material                   | NdFeB              |
| Diaphragm Material                   | PEN                |
| Rated Impedance                      | 8Ω                 |
| HF Power re:AES2-2012                | 40W                |
| Waveguide Type                       | square             |
| Nominal Coverage (H x V)             | 100 x 70           |
| Nominal Impedance Power              | 8Ω                 |
| System Continuous Power (W)          | 500                |
| System Programme Power (W)           | 1000               |
| System Peak Power (W)                | 2000               |
| Crossover Frequency                  | 800Hz / 2.7kHz     |
| Input Connector                      | 2 x speakON        |
|                                      | M8 x 12            |
| Rigging<br>Handles                   | 1VI8 X 12          |
| Enclosure                            | 2                  |
| Cabinet Type                         | Trapezoid          |
| Enclosure Material and finish        | 15mm plywood       |
| Colour Options                       | Black paint        |
| Grille Material & Finish             | Steel              |
| Dimensions - Unpacked (mm / inches): | J.CC.              |
| Height                               | 814mm / 32.0"      |
| Width Front                          | 350mm / 13.8"      |
| Width Rear                           | 231mm / 9.1"       |
| Depth                                | 410mm / 16.1"      |
| Dimensions - Packed (mm / inches):   |                    |
| Height                               | 909mm /35.8"       |
| Width Front                          | 500mm /19.7"       |
| Width Rear                           | 500mm /19.7"       |
| Depth                                | 440mm /17.3"       |
| Weight                               |                    |
| Net Weight                           | 29.0kg / 63.8lbs   |
| Gross Weight                         | 33.7kg / 74.2lbs   |
| GIOSS Weight                         | ردر ۱۲۲/ ۱ ga/.cc  |