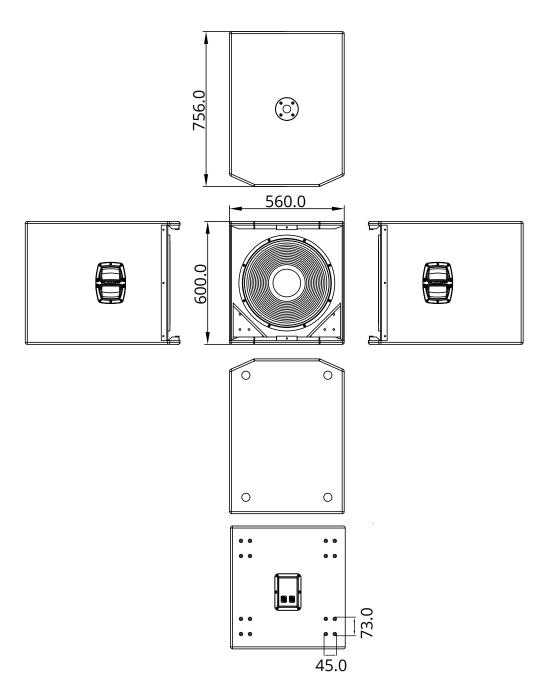

MODEL: Reason-X18B

| Model Name                                   | Reason-X18B        |
|----------------------------------------------|--------------------|
| System Type                                  | Passive            |
| Configuration                                | Single Subwoofer   |
| Frequency Response (+/-3dB)                  | 35-1kHZ            |
| Frequency Range (-10dB)                      | 30-800HZ           |
| Sensitivity 2.83V/1M                         | 103dB              |
| Calculated Maximum SPL @1 M                  | 139dB              |
| System Rated Impedance                       | 8Ω                 |
| Low Frequency Transducer                     |                    |
| Size                                         | 470mm / 18"        |
| Voice Coil Size                              | 102mm / 4"         |
| LF Magnet Material                           | ferrite            |
| LF Frame Material                            | aluminium          |
| Rated Impedance                              | 8Ω                 |
| LF Power re:AES2-2012                        | 1000W              |
| Mid Frequency Transducer                     |                    |
| Size                                         |                    |
| Voice Coil Size                              |                    |
| MF Magnet Material                           |                    |
| MF Frame Material                            |                    |
| Rated Impedance                              |                    |
| MF Power re:AES2-2012                        |                    |
| High Frequency Transducer                    |                    |
| HF Driver Type                               |                    |
| Coil Size (mm / inches)                      |                    |
| Exit Size (mm / inches)                      |                    |
| HF Magnet Material                           |                    |
| Diaphragm Material                           |                    |
|                                              |                    |
| Rated Impedance<br>HF Power re:AES2-2012     |                    |
|                                              |                    |
| Waveguide Type                               |                    |
| Nominal Coverage (H x V)                     |                    |
| Nominal Impedance Power                      |                    |
| System Continuous Power (W)                  | 1000W              |
| System Programme Power (W)                   | 2000W              |
| System Peak Power (W)                        | 4000W              |
| Crossover Frequency                          | 4000VV             |
| Input Connector                              | 2 x Speakon        |
|                                              | No No              |
| Rigging<br>Handles                           | 2 on Sides         |
| Enclosure                                    | 2 011 SideS        |
| Cabinet Type                                 | square             |
| Enclosure Material and finish                | 18mm plywood       |
| Colour Options                               | black paint        |
| Grille Material & Finish                     | steel              |
| Dimensions - Unpacked (mm / inches):         | Steel              |
| Height                                       | 600mm / 23.6"      |
| Width Front                                  | 560mm / 22.0"      |
| Width Front<br>Width Rear                    | 560mm / 22.0"      |
| Depth                                        |                    |
|                                              | 756mm / 29.8"      |
| Dimensions - Packed (mm / inches):<br>Height | 670mm/26.4"        |
|                                              |                    |
| Width Front                                  | 829mm/32.6"        |
| Width Rear                                   | 829mm/32.6"        |
| Depth                                        | 633mm/24.9"        |
| Weight                                       | 45 51 / 100 1ll    |
| Net Weight                                   | 45.5kg / 100.1lbs. |
| Gross Weight                                 | 55.2kg / 121.4lbs. |