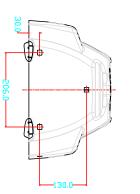

## MODEL: TITAN 12Z

Q Q

| System Type                        | Dassing                                             |
|------------------------------------|-----------------------------------------------------|
|                                    | Passive<br>12" 2-way                                |
| Configuration                      | 12" 2-way<br>55Hz-20kHz                             |
| Frequency Response (+/-3dB)        | 50Hz-20kHz                                          |
| Frequency Range (-10 dB)           |                                                     |
| Sensitivity (2.83v/1m)             | 99dB                                                |
| Calculated Maximum SPL @1m         | 132dB                                               |
| System Rated Impedance             | 8Ω                                                  |
| Low Frequency Transducer           |                                                     |
| Size                               | 305mm / 12"                                         |
| Voice Coil Size<br>Rated Impedance | 75mm / 3.0"<br>8Ω                                   |
|                                    | 500w                                                |
| LF Power (re:AES2-2012)            | 500w                                                |
| High Frequency Transducer          |                                                     |
| HF Driver Type                     | Compression Driver                                  |
| Voice Coil Size                    | 44mm / 1.75"                                        |
| Exit Size                          | 25mm / 1"                                           |
| Diaphragm Material                 | Titanium                                            |
| Rated Impedance                    | 8Ω                                                  |
| HF Power (re:AES2-2012)            | 40W                                                 |
| Nominal Coverage (H x V)           | Hybrid Symmetry Horn 100°x80°                       |
| Power                              |                                                     |
| System Continuous Power            | 500w                                                |
| System Programme Power             | 1000w                                               |
| System Peak Power                  | 2000w                                               |
| Crossover frequency                | 2.1kHz                                              |
| Input Connector                    | 2 x NL4 (speakON compatible)                        |
| Hardware                           |                                                     |
| Pole Mount                         | 35mm with lock screw                                |
| Handles                            | 2 on sides                                          |
| Rigging points                     | M8 * 10                                             |
| Enclosure                          |                                                     |
| Enclosure Material                 | Trapezoidal / Polypropylene                         |
| Finish                             | Black / white                                       |
| Grille Material & Finish           | 1.2 steel                                           |
| Dimensions - Unpacked              |                                                     |
| Height                             | 582.7mm / 22.9"                                     |
| Width Front                        | 384.6mm / 15.1"                                     |
| Width Rear                         | 384.6mm / 15.1"                                     |
| Depth                              | 318.6mm / 12.5"                                     |
| Dimensions - Packed                |                                                     |
| Height                             | 663mm / 26.1"                                       |
| Width Front                        | 435mm / 17.1"                                       |
|                                    | 435mm / 17.1"                                       |
| Width Rear                         |                                                     |
| Depth                              | 408mm / 16.1"                                       |
| Depth<br>Weight                    |                                                     |
| Depth                              | 408mm / 16.1"<br>15.7kg / 34.5lbs<br>18.8kg/41.2lbs |