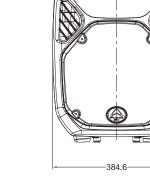

## MODEL: TITAN 12Z

Q Q

| System Type                        | Dassing                                             |
|------------------------------------|-----------------------------------------------------|
|                                    | Passive<br>12" 2-way                                |
| Configuration                      | 12" 2-way<br>55Hz-20kHz                             |
| Frequency Response (+/-3dB)        | 50Hz-20kHz                                          |
| Frequency Range (-10 dB)           |                                                     |
| Sensitivity (2.83v/1m)             | 99dB                                                |
| Calculated Maximum SPL @1m         | 132dB                                               |
| System Rated Impedance             | 8Ω                                                  |
| Low Frequency Transducer           |                                                     |
| Size                               | 305mm / 12"                                         |
| Voice Coil Size<br>Rated Impedance | 75mm / 3.0"<br>8Ω                                   |
|                                    | 500w                                                |
| LF Power (re:AES2-2012)            | 500w                                                |
| High Frequency Transducer          |                                                     |
| HF Driver Type                     | Compression Driver                                  |
| Voice Coil Size                    | 44mm / 1.75"                                        |
| Exit Size                          | 25mm / 1"                                           |
| Diaphragm Material                 | Titanium                                            |
| Rated Impedance                    | 8Ω                                                  |
| HF Power (re:AES2-2012)            | 40W                                                 |
| Nominal Coverage (H x V)           | Hybrid Symmetry Horn 100°x80°                       |
| Power                              |                                                     |
| System Continuous Power            | 500w                                                |
| System Programme Power             | 1000w                                               |
| System Peak Power                  | 2000w                                               |
| Crossover frequency                | 2.1kHz                                              |
| Input Connector                    | 2 x NL4 (speakON compatible)                        |
| Hardware                           |                                                     |
| Pole Mount                         | 35mm with lock screw                                |
| Handles                            | 2 on sides                                          |
| Rigging points                     | M8 * 10                                             |
| Enclosure                          |                                                     |
| Enclosure Material                 | Trapezoidal / Polypropylene                         |
| Finish                             | Black / white                                       |
| Grille Material & Finish           | 1.2 steel                                           |
| Dimensions - Unpacked              |                                                     |
| Height                             | 582.7mm / 22.9"                                     |
| Width Front                        | 384.6mm / 15.1"                                     |
| Width Rear                         | 384.6mm / 15.1"                                     |
| Depth                              | 318.6mm / 12.5"                                     |
| Dimensions - Packed                |                                                     |
| Height                             | 663mm / 26.1"                                       |
| Width Front                        | 435mm / 17.1"                                       |
|                                    | 435mm / 17.1"                                       |
| Width Rear                         |                                                     |
| Depth                              | 408mm / 16.1"                                       |
| Depth<br>Weight                    |                                                     |
| Depth                              | 408mm / 16.1"<br>15.7kg / 34.5lbs<br>18.8kg/41.2lbs |