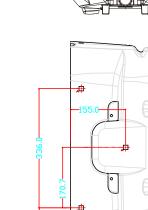

## MODEL: TITAN 12Z

Q Q

| System Type                        | Dassing                                             |
|------------------------------------|-----------------------------------------------------|
|                                    | Passive<br>12" 2-way                                |
| Configuration                      | 12" 2-way<br>55Hz-20kHz                             |
| Frequency Response (+/-3dB)        | 50Hz-20kHz                                          |
| Frequency Range (-10 dB)           |                                                     |
| Sensitivity (2.83v/1m)             | 99dB                                                |
| Calculated Maximum SPL @1m         | 132dB                                               |
| System Rated Impedance             | 8Ω                                                  |
| Low Frequency Transducer           |                                                     |
| Size                               | 305mm / 12"                                         |
| Voice Coil Size<br>Rated Impedance | 75mm / 3.0"<br>8Ω                                   |
|                                    | 500w                                                |
| LF Power (re:AES2-2012)            | 500w                                                |
| High Frequency Transducer          |                                                     |
| HF Driver Type                     | Compression Driver                                  |
| Voice Coil Size                    | 44mm / 1.75"                                        |
| Exit Size                          | 25mm / 1"                                           |
| Diaphragm Material                 | Titanium                                            |
| Rated Impedance                    | 8Ω                                                  |
| HF Power (re:AES2-2012)            | 40W                                                 |
| Nominal Coverage (H x V)           | Hybrid Symmetry Horn 100°x80°                       |
| Power                              |                                                     |
| System Continuous Power            | 500w                                                |
| System Programme Power             | 1000w                                               |
| System Peak Power                  | 2000w                                               |
| Crossover frequency                | 2.1kHz                                              |
| Input Connector                    | 2 x NL4 (speakON compatible)                        |
| Hardware                           |                                                     |
| Pole Mount                         | 35mm with lock screw                                |
| Handles                            | 2 on sides                                          |
| Rigging points                     | M8 * 10                                             |
| Enclosure                          |                                                     |
| Enclosure Material                 | Trapezoidal / Polypropylene                         |
| Finish                             | Black / white                                       |
| Grille Material & Finish           | 1.2 steel                                           |
| Dimensions - Unpacked              |                                                     |
| Height                             | 582.7mm / 22.9"                                     |
| Width Front                        | 384.6mm / 15.1"                                     |
| Width Rear                         | 384.6mm / 15.1"                                     |
| Depth                              | 318.6mm / 12.5"                                     |
| Dimensions - Packed                |                                                     |
| Height                             | 663mm / 26.1"                                       |
| Width Front                        | 435mm / 17.1"                                       |
|                                    | 435mm / 17.1"                                       |
| Width Rear                         |                                                     |
| Depth                              | 408mm / 16.1"                                       |
| Depth<br>Weight                    |                                                     |
| Depth                              | 408mm / 16.1"<br>15.7kg / 34.5lbs<br>18.8kg/41.2lbs |