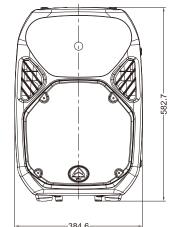

## MODEL: TITAN 12Z

Q Q

| System Type                        | Dassing                                             |
|------------------------------------|-----------------------------------------------------|
|                                    | Passive<br>12" 2-way                                |
| Configuration                      | 12" 2-way<br>55Hz-20kHz                             |
| Frequency Response (+/-3dB)        | 50Hz-20kHz                                          |
| Frequency Range (-10 dB)           |                                                     |
| Sensitivity (2.83v/1m)             | 99dB                                                |
| Calculated Maximum SPL @1m         | 132dB                                               |
| System Rated Impedance             | 8Ω                                                  |
| Low Frequency Transducer           |                                                     |
| Size                               | 305mm / 12"                                         |
| Voice Coil Size<br>Rated Impedance | 75mm / 3.0"<br>8Ω                                   |
|                                    | 500w                                                |
| LF Power (re:AES2-2012)            | 500w                                                |
| High Frequency Transducer          |                                                     |
| HF Driver Type                     | Compression Driver                                  |
| Voice Coil Size                    | 44mm / 1.75"                                        |
| Exit Size                          | 25mm / 1"                                           |
| Diaphragm Material                 | Titanium                                            |
| Rated Impedance                    | 8Ω                                                  |
| HF Power (re:AES2-2012)            | 40W                                                 |
| Nominal Coverage (H x V)           | Hybrid Symmetry Horn 100°x80°                       |
| Power                              |                                                     |
| System Continuous Power            | 500w                                                |
| System Programme Power             | 1000w                                               |
| System Peak Power                  | 2000w                                               |
| Crossover frequency                | 2.1kHz                                              |
| Input Connector                    | 2 x NL4 (speakON compatible)                        |
| Hardware                           |                                                     |
| Pole Mount                         | 35mm with lock screw                                |
| Handles                            | 2 on sides                                          |
| Rigging points                     | M8 * 10                                             |
| Enclosure                          |                                                     |
| Enclosure Material                 | Trapezoidal / Polypropylene                         |
| Finish                             | Black / white                                       |
| Grille Material & Finish           | 1.2 steel                                           |
| Dimensions - Unpacked              |                                                     |
| Height                             | 582.7mm / 22.9"                                     |
| Width Front                        | 384.6mm / 15.1"                                     |
| Width Rear                         | 384.6mm / 15.1"                                     |
| Depth                              | 318.6mm / 12.5"                                     |
| Dimensions - Packed                |                                                     |
| Height                             | 663mm / 26.1"                                       |
| Width Front                        | 435mm / 17.1"                                       |
|                                    | 435mm / 17.1"                                       |
| Width Rear                         |                                                     |
| Depth                              | 408mm / 16.1"                                       |
| Depth<br>Weight                    |                                                     |
| Depth                              | 408mm / 16.1"<br>15.7kg / 34.5lbs<br>18.8kg/41.2lbs |