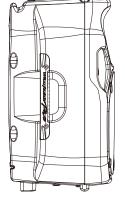

## MODEL: TITAN 12Z

Q Q

| System Type                        | Dassing                                             |
|------------------------------------|-----------------------------------------------------|
|                                    | Passive<br>12" 2-way                                |
| Configuration                      | 12" 2-way<br>55Hz-20kHz                             |
| Frequency Response (+/-3dB)        | 50Hz-20kHz                                          |
| Frequency Range (-10 dB)           |                                                     |
| Sensitivity (2.83v/1m)             | 99dB                                                |
| Calculated Maximum SPL @1m         | 132dB                                               |
| System Rated Impedance             | 8Ω                                                  |
| Low Frequency Transducer           |                                                     |
| Size                               | 305mm / 12"                                         |
| Voice Coil Size<br>Rated Impedance | 75mm / 3.0"<br>8Ω                                   |
|                                    | 500w                                                |
| LF Power (re:AES2-2012)            | 500w                                                |
| High Frequency Transducer          |                                                     |
| HF Driver Type                     | Compression Driver                                  |
| Voice Coil Size                    | 44mm / 1.75"                                        |
| Exit Size                          | 25mm / 1"                                           |
| Diaphragm Material                 | Titanium                                            |
| Rated Impedance                    | 8Ω                                                  |
| HF Power (re:AES2-2012)            | 40W                                                 |
| Nominal Coverage (H x V)           | Hybrid Symmetry Horn 100°x80°                       |
| Power                              |                                                     |
| System Continuous Power            | 500w                                                |
| System Programme Power             | 1000w                                               |
| System Peak Power                  | 2000w                                               |
| Crossover frequency                | 2.1kHz                                              |
| Input Connector                    | 2 x NL4 (speakON compatible)                        |
| Hardware                           |                                                     |
| Pole Mount                         | 35mm with lock screw                                |
| Handles                            | 2 on sides                                          |
| Rigging points                     | M8 * 10                                             |
| Enclosure                          |                                                     |
| Enclosure Material                 | Trapezoidal / Polypropylene                         |
| Finish                             | Black / white                                       |
| Grille Material & Finish           | 1.2 steel                                           |
| Dimensions - Unpacked              |                                                     |
| Height                             | 582.7mm / 22.9"                                     |
| Width Front                        | 384.6mm / 15.1"                                     |
| Width Rear                         | 384.6mm / 15.1"                                     |
| Depth                              | 318.6mm / 12.5"                                     |
| Dimensions - Packed                |                                                     |
| Height                             | 663mm / 26.1"                                       |
| Width Front                        | 435mm / 17.1"                                       |
|                                    | 435mm / 17.1"                                       |
| Width Rear                         |                                                     |
| Depth                              | 408mm / 16.1"                                       |
| Depth<br>Weight                    |                                                     |
| Depth                              | 408mm / 16.1"<br>15.7kg / 34.5lbs<br>18.8kg/41.2lbs |