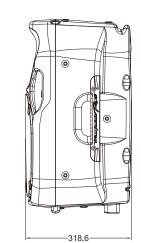

## MODEL: TITAN 12Z

Q Q

| System Type                        | Dassing                                             |
|------------------------------------|-----------------------------------------------------|
|                                    | Passive<br>12" 2-way                                |
| Configuration                      | 12" 2-way<br>55Hz-20kHz                             |
| Frequency Response (+/-3dB)        | 50Hz-20kHz                                          |
| Frequency Range (-10 dB)           |                                                     |
| Sensitivity (2.83v/1m)             | 99dB                                                |
| Calculated Maximum SPL @1m         | 132dB                                               |
| System Rated Impedance             | 8Ω                                                  |
| Low Frequency Transducer           |                                                     |
| Size                               | 305mm / 12"                                         |
| Voice Coil Size<br>Rated Impedance | 75mm / 3.0"<br>8Ω                                   |
|                                    | 500w                                                |
| LF Power (re:AES2-2012)            | 500w                                                |
| High Frequency Transducer          |                                                     |
| HF Driver Type                     | Compression Driver                                  |
| Voice Coil Size                    | 44mm / 1.75"                                        |
| Exit Size                          | 25mm / 1"                                           |
| Diaphragm Material                 | Titanium                                            |
| Rated Impedance                    | 8Ω                                                  |
| HF Power (re:AES2-2012)            | 40W                                                 |
| Nominal Coverage (H x V)           | Hybrid Symmetry Horn 100°x80°                       |
| Power                              |                                                     |
| System Continuous Power            | 500w                                                |
| System Programme Power             | 1000w                                               |
| System Peak Power                  | 2000w                                               |
| Crossover frequency                | 2.1kHz                                              |
| Input Connector                    | 2 x NL4 (speakON compatible)                        |
| Hardware                           |                                                     |
| Pole Mount                         | 35mm with lock screw                                |
| Handles                            | 2 on sides                                          |
| Rigging points                     | M8 * 10                                             |
| Enclosure                          |                                                     |
| Enclosure Material                 | Trapezoidal / Polypropylene                         |
| Finish                             | Black / white                                       |
| Grille Material & Finish           | 1.2 steel                                           |
| Dimensions - Unpacked              |                                                     |
| Height                             | 582.7mm / 22.9"                                     |
| Width Front                        | 384.6mm / 15.1"                                     |
| Width Rear                         | 384.6mm / 15.1"                                     |
| Depth                              | 318.6mm / 12.5"                                     |
| Dimensions - Packed                |                                                     |
| Height                             | 663mm / 26.1"                                       |
| Width Front                        | 435mm / 17.1"                                       |
|                                    | 435mm / 17.1"                                       |
| Width Rear                         |                                                     |
| Depth                              | 408mm / 16.1"                                       |
| Depth<br>Weight                    |                                                     |
| Depth                              | 408mm / 16.1"<br>15.7kg / 34.5lbs<br>18.8kg/41.2lbs |