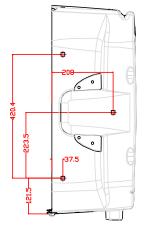

MODEL: TITAN-X15

| System Type                                                                                                                                                                                               | Passive                                                                                                                                   |
|-----------------------------------------------------------------------------------------------------------------------------------------------------------------------------------------------------------|-------------------------------------------------------------------------------------------------------------------------------------------|
| Configuration                                                                                                                                                                                             | 15" 2-way                                                                                                                                 |
| Frequency Response (+/-3dB)                                                                                                                                                                               | 50Hz-20kHz                                                                                                                                |
| Frequency Range (-10 dB)                                                                                                                                                                                  | 40Hz-20kHz                                                                                                                                |
| Sensitivity (2.83v/1m)                                                                                                                                                                                    | 97dB                                                                                                                                      |
| Calculated Maximum SPL @1m                                                                                                                                                                                | 129dB                                                                                                                                     |
| System Rated Impedance                                                                                                                                                                                    | 8Ω                                                                                                                                        |
| Low Frequency Transducer                                                                                                                                                                                  |                                                                                                                                           |
| Size                                                                                                                                                                                                      | 381mm / 15"                                                                                                                               |
| Voice Coil Size                                                                                                                                                                                           | 75mm / 3.0"                                                                                                                               |
| Rated Impedance                                                                                                                                                                                           | 8Ω                                                                                                                                        |
| LF Power (re:AES2-2012)                                                                                                                                                                                   | 400w                                                                                                                                      |
| High Frequency Transducer                                                                                                                                                                                 |                                                                                                                                           |
| HF Driver Type                                                                                                                                                                                            | Compression Driver                                                                                                                        |
| Voice Coil Size                                                                                                                                                                                           | 44mm / 1.75"                                                                                                                              |
| Exit Size                                                                                                                                                                                                 | 25mm / 1"                                                                                                                                 |
| Diaphragm Material                                                                                                                                                                                        | Titanium                                                                                                                                  |
| Rated Impedance                                                                                                                                                                                           | 8Ω                                                                                                                                        |
| HF Power (re:AES2-2012)                                                                                                                                                                                   | 40w                                                                                                                                       |
| Nominal Coverage (H x V)                                                                                                                                                                                  | Hybrid Symmetry Horn 100°x80°                                                                                                             |
| Power                                                                                                                                                                                                     | Trybrid Symmetry Horn 100 x00                                                                                                             |
| System Continuous Power                                                                                                                                                                                   | 400w                                                                                                                                      |
| System Programme Power                                                                                                                                                                                    | 800w                                                                                                                                      |
| System Peak Power                                                                                                                                                                                         | 1600w                                                                                                                                     |
| Crossover frequency                                                                                                                                                                                       | 2.7kHz                                                                                                                                    |
| Input Connector                                                                                                                                                                                           | 2 x NL4 (speakON compatible)                                                                                                              |
| Hardware                                                                                                                                                                                                  | 2 x NEW (speakoly compatible)                                                                                                             |
| Pole Mount                                                                                                                                                                                                | 35mm with lock screw                                                                                                                      |
| Handles                                                                                                                                                                                                   | 2 on sides                                                                                                                                |
| Rigging points                                                                                                                                                                                            | M8 * 10                                                                                                                                   |
| Enclosure                                                                                                                                                                                                 | MO " 10                                                                                                                                   |
|                                                                                                                                                                                                           | Trapezoidal / Polypropylene                                                                                                               |
| Enclosure Material                                                                                                                                                                                        |                                                                                                                                           |
| F                                                                                                                                                                                                         |                                                                                                                                           |
| Finish                                                                                                                                                                                                    | Black / white                                                                                                                             |
| Grille Material & Finish                                                                                                                                                                                  |                                                                                                                                           |
| Grille Material & Finish  Dimensions - Unpacked                                                                                                                                                           | Black / white 1.2 steel                                                                                                                   |
| Grille Material & Finish  Dimensions - Unpacked  Height                                                                                                                                                   | Black / white 1.2 steel 728.5mm / 28.7"                                                                                                   |
| Grille Material & Finish  Dimensions - Unpacked  Height  Width Front                                                                                                                                      | Black / white  1.2 steel  728.5mm / 28.7**  480.6mm / 18.9**                                                                              |
| Grille Material & Finish  Dimensions - Unpacked  Height  Width Front  Width Rear                                                                                                                          | Black / white  1.2 steel  728.5mm / 28.7*  480.6mm / 18.9*  480.6mm / 18.9*                                                               |
| Grille Material & Finish  Dimensions - Unpacked  Height  Width Front  Width Rear  Depth                                                                                                                   | Black / white  1.2 steel  728.5mm / 28.7**  480.6mm / 18.9**                                                                              |
| Grille Material & Finish  Dimensions - Unpacked  Height  Width Front  Width Rear  Depth  Dimensions - Packed                                                                                              | Black / white  1.2 steel  728.5mm / 28.7*  480.6mm / 18.9*  480.6mm / 18.9*  395.6mm / 15.6*                                              |
| Grille Material & Finish  Dimensions - Unpacked  Height  Width Front  Width Rear  Depth  Dimensions - Packed  Height                                                                                      | Black / white  1.2 steel  728.5mm / 28.7*  480.6mm / 18.9*  480.6mm / 18.9*  395.6mm / 15.6*                                              |
| Grille Material & Finish  Dimensions - Unpacked  Height  Width Front  Width Rear  Depth  Dimensions - Packed  Height  Width Front                                                                         | Black / white  1.2 steel  728.5mm / 28.7"  480.6mm / 18.9"  480.6mm / 18.9"  395.6mm / 15.6"  830mm / 32.7"  514mm / 20.2"                |
| Grille Material & Finish  Dimensions - Unpacked  Height  Width Front  Width Rear  Depth  Dimensions - Packed  Height  Width Front  Width Rear                                                             | Black / white  1.2 steel  728.5mm / 28.7*  480.6mm / 18.9*  480.6mm / 18.9*  395.6mm / 15.6*  830mm / 32.7*  514mm / 20.2*  514mm / 20.2* |
| Grille Material & Finish  Dimensions - Unpacked  Height  Width Front  Width Rear  Depth  Dimensions - Packed  Height  Width Front  Width Rear  Depth                                                      | Black / white  1.2 steel  728.5mm / 28.7"  480.6mm / 18.9"  480.6mm / 18.9"  395.6mm / 15.6"  830mm / 32.7"  514mm / 20.2"                |
| Grille Material & Finish  Dimensions - Unpacked  Height  Width Front  Width Rear  Depth  Dimensions - Packed  Height  Width Front  Width Rear  Depth  Width Front  Width Front  Width Rear  Depth  Weight | Black / white  1.2 steel  728.5mm / 28.7"  480.6mm / 18.9"  480.6mm / 18.9"  395.6mm / 15.6"  830mm / 32.7"  514mm / 20.2"  589mm / 19.3" |
| Grille Material & Finish  Dimensions - Unpacked  Height  Width Front  Width Rear  Depth  Dimensions - Packed  Height  Width Front  Width Front  Width Front  Width Front  Depth                           | Black / white  1.2 steel  728.5mm / 28.7"  480.6mm / 18.9"  480.6mm / 18.9"  395.6mm / 15.6"  830mm / 32.7"  514mm / 20.2"                |