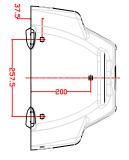

MODEL: TITAN-X15

| System Type                                                                                                                                                                                               | Passive                                                                                                                                   |
|-----------------------------------------------------------------------------------------------------------------------------------------------------------------------------------------------------------|-------------------------------------------------------------------------------------------------------------------------------------------|
| Configuration                                                                                                                                                                                             | 15" 2-way                                                                                                                                 |
| Frequency Response (+/-3dB)                                                                                                                                                                               | 50Hz-20kHz                                                                                                                                |
| Frequency Range (-10 dB)                                                                                                                                                                                  | 40Hz-20kHz                                                                                                                                |
| Sensitivity (2.83v/1m)                                                                                                                                                                                    | 97dB                                                                                                                                      |
| Calculated Maximum SPL @1m                                                                                                                                                                                | 129dB                                                                                                                                     |
| System Rated Impedance                                                                                                                                                                                    | 8Ω                                                                                                                                        |
| Low Frequency Transducer                                                                                                                                                                                  |                                                                                                                                           |
| Size                                                                                                                                                                                                      | 381mm / 15"                                                                                                                               |
| Voice Coil Size                                                                                                                                                                                           | 75mm / 3.0"                                                                                                                               |
| Rated Impedance                                                                                                                                                                                           | 8Ω                                                                                                                                        |
| LF Power (re:AES2-2012)                                                                                                                                                                                   | 400w                                                                                                                                      |
| High Frequency Transducer                                                                                                                                                                                 |                                                                                                                                           |
| HF Driver Type                                                                                                                                                                                            | Compression Driver                                                                                                                        |
| Voice Coil Size                                                                                                                                                                                           | 44mm / 1.75"                                                                                                                              |
| Exit Size                                                                                                                                                                                                 | 25mm / 1"                                                                                                                                 |
| Diaphragm Material                                                                                                                                                                                        | Titanium                                                                                                                                  |
| Rated Impedance                                                                                                                                                                                           | 8Ω                                                                                                                                        |
| HF Power (re:AES2-2012)                                                                                                                                                                                   | 40w                                                                                                                                       |
| Nominal Coverage (H x V)                                                                                                                                                                                  | Hybrid Symmetry Horn 100°x80°                                                                                                             |
| Power                                                                                                                                                                                                     | Trybrid Symmetry Horn 100 x00                                                                                                             |
| System Continuous Power                                                                                                                                                                                   | 400w                                                                                                                                      |
| System Programme Power                                                                                                                                                                                    | 800w                                                                                                                                      |
| System Peak Power                                                                                                                                                                                         | 1600w                                                                                                                                     |
| Crossover frequency                                                                                                                                                                                       | 2.7kHz                                                                                                                                    |
| Input Connector                                                                                                                                                                                           | 2 x NL4 (speakON compatible)                                                                                                              |
| Hardware                                                                                                                                                                                                  | 2 x NEW (speakoly compatible)                                                                                                             |
| Pole Mount                                                                                                                                                                                                | 35mm with lock screw                                                                                                                      |
| Handles                                                                                                                                                                                                   | 2 on sides                                                                                                                                |
| Rigging points                                                                                                                                                                                            | M8 * 10                                                                                                                                   |
| Enclosure                                                                                                                                                                                                 | MO " 10                                                                                                                                   |
|                                                                                                                                                                                                           | Trapezoidal / Polypropylene                                                                                                               |
| Enclosure Material                                                                                                                                                                                        |                                                                                                                                           |
| F                                                                                                                                                                                                         |                                                                                                                                           |
| Finish                                                                                                                                                                                                    | Black / white                                                                                                                             |
| Grille Material & Finish                                                                                                                                                                                  |                                                                                                                                           |
| Grille Material & Finish  Dimensions - Unpacked                                                                                                                                                           | Black / white 1.2 steel                                                                                                                   |
| Grille Material & Finish  Dimensions - Unpacked  Height                                                                                                                                                   | Black / white 1.2 steel 728.5mm / 28.7"                                                                                                   |
| Grille Material & Finish  Dimensions - Unpacked  Height  Width Front                                                                                                                                      | Black / white  1.2 steel  728.5mm / 28.7**  480.6mm / 18.9**                                                                              |
| Grille Material & Finish  Dimensions - Unpacked  Height  Width Front  Width Rear                                                                                                                          | Black / white  1.2 steel  728.5mm / 28.7*  480.6mm / 18.9*  480.6mm / 18.9*                                                               |
| Grille Material & Finish  Dimensions - Unpacked  Height  Width Front  Width Rear  Depth                                                                                                                   | Black / white  1.2 steel  728.5mm / 28.7**  480.6mm / 18.9**                                                                              |
| Grille Material & Finish  Dimensions - Unpacked  Height  Width Front  Width Rear  Depth  Dimensions - Packed                                                                                              | Black / white  1.2 steel  728.5mm / 28.7*  480.6mm / 18.9*  480.6mm / 18.9*  395.6mm / 15.6*                                              |
| Grille Material & Finish  Dimensions - Unpacked  Height  Width Front  Width Rear  Depth  Dimensions - Packed  Height                                                                                      | Black / white  1.2 steel  728.5mm / 28.7*  480.6mm / 18.9*  480.6mm / 18.9*  395.6mm / 15.6*                                              |
| Grille Material & Finish  Dimensions - Unpacked  Height  Width Front  Width Rear  Depth  Dimensions - Packed  Height  Width Front                                                                         | Black / white  1.2 steel  728.5mm / 28.7"  480.6mm / 18.9"  480.6mm / 18.9"  395.6mm / 15.6"  830mm / 32.7"  514mm / 20.2"                |
| Grille Material & Finish  Dimensions - Unpacked  Height  Width Front  Width Rear  Depth  Dimensions - Packed  Height  Width Front  Width Rear                                                             | Black / white  1.2 steel  728.5mm / 28.7*  480.6mm / 18.9*  480.6mm / 18.9*  395.6mm / 15.6*  830mm / 32.7*  514mm / 20.2*  514mm / 20.2* |
| Grille Material & Finish  Dimensions - Unpacked  Height  Width Front  Width Rear  Depth  Dimensions - Packed  Height  Width Front  Width Rear  Depth                                                      | Black / white  1.2 steel  728.5mm / 28.7"  480.6mm / 18.9"  480.6mm / 18.9"  395.6mm / 15.6"  830mm / 32.7"  514mm / 20.2"                |
| Grille Material & Finish  Dimensions - Unpacked  Height  Width Front  Width Rear  Depth  Dimensions - Packed  Height  Width Front  Width Rear  Depth  Width Front  Width Front  Width Rear  Depth  Weight | Black / white  1.2 steel  728.5mm / 28.7"  480.6mm / 18.9"  480.6mm / 18.9"  395.6mm / 15.6"  830mm / 32.7"  514mm / 20.2"  589mm / 19.3" |
| Grille Material & Finish  Dimensions - Unpacked  Height  Width Front  Width Rear  Depth  Dimensions - Packed  Height  Width Front  Width Front  Width Front  Width Front  Depth                           | Black / white  1.2 steel  728.5mm / 28.7"  480.6mm / 18.9"  480.6mm / 18.9"  395.6mm / 15.6"  830mm / 32.7"  514mm / 20.2"                |