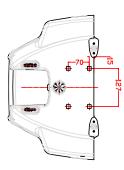

MODEL: TITAN-X15

| System Type                                                                                                                                                                                               | Passive                                                                                                                                   |
|-----------------------------------------------------------------------------------------------------------------------------------------------------------------------------------------------------------|-------------------------------------------------------------------------------------------------------------------------------------------|
| Configuration                                                                                                                                                                                             | 15" 2-way                                                                                                                                 |
| Frequency Response (+/-3dB)                                                                                                                                                                               | 50Hz-20kHz                                                                                                                                |
| Frequency Range (-10 dB)                                                                                                                                                                                  | 40Hz-20kHz                                                                                                                                |
| Sensitivity (2.83v/1m)                                                                                                                                                                                    | 97dB                                                                                                                                      |
| Calculated Maximum SPL @1m                                                                                                                                                                                | 129dB                                                                                                                                     |
| System Rated Impedance                                                                                                                                                                                    | 8Ω                                                                                                                                        |
| Low Frequency Transducer                                                                                                                                                                                  |                                                                                                                                           |
| Size                                                                                                                                                                                                      | 381mm / 15"                                                                                                                               |
| Voice Coil Size                                                                                                                                                                                           | 75mm / 3.0"                                                                                                                               |
| Rated Impedance                                                                                                                                                                                           | 8Ω                                                                                                                                        |
| LF Power (re:AES2-2012)                                                                                                                                                                                   | 400w                                                                                                                                      |
| High Frequency Transducer                                                                                                                                                                                 |                                                                                                                                           |
| HF Driver Type                                                                                                                                                                                            | Compression Driver                                                                                                                        |
| Voice Coil Size                                                                                                                                                                                           | 44mm / 1.75"                                                                                                                              |
| Exit Size                                                                                                                                                                                                 | 25mm / 1"                                                                                                                                 |
| Diaphragm Material                                                                                                                                                                                        | Titanium                                                                                                                                  |
| Rated Impedance                                                                                                                                                                                           | 8Ω                                                                                                                                        |
| HF Power (re:AES2-2012)                                                                                                                                                                                   | 40w                                                                                                                                       |
| Nominal Coverage (H x V)                                                                                                                                                                                  | Hybrid Symmetry Horn 100°x80°                                                                                                             |
| Power                                                                                                                                                                                                     | Trybrid Symmetry Horn 100 x00                                                                                                             |
| System Continuous Power                                                                                                                                                                                   | 400w                                                                                                                                      |
| System Programme Power                                                                                                                                                                                    | 800w                                                                                                                                      |
| System Peak Power                                                                                                                                                                                         | 1600w                                                                                                                                     |
| Crossover frequency                                                                                                                                                                                       | 2.7kHz                                                                                                                                    |
| Input Connector                                                                                                                                                                                           | 2 x NL4 (speakON compatible)                                                                                                              |
| Hardware                                                                                                                                                                                                  | 2 x NEW (speakoly compatible)                                                                                                             |
| Pole Mount                                                                                                                                                                                                | 35mm with lock screw                                                                                                                      |
| Handles                                                                                                                                                                                                   | 2 on sides                                                                                                                                |
| Rigging points                                                                                                                                                                                            | M8 * 10                                                                                                                                   |
| Enclosure                                                                                                                                                                                                 | MO " 10                                                                                                                                   |
|                                                                                                                                                                                                           | Trapezoidal / Polypropylene                                                                                                               |
| Enclosure Material                                                                                                                                                                                        |                                                                                                                                           |
| F                                                                                                                                                                                                         |                                                                                                                                           |
| Finish                                                                                                                                                                                                    | Black / white                                                                                                                             |
| Grille Material & Finish                                                                                                                                                                                  |                                                                                                                                           |
| Grille Material & Finish  Dimensions - Unpacked                                                                                                                                                           | Black / white 1.2 steel                                                                                                                   |
| Grille Material & Finish  Dimensions - Unpacked  Height                                                                                                                                                   | Black / white 1.2 steel 728.5mm / 28.7"                                                                                                   |
| Grille Material & Finish  Dimensions - Unpacked  Height  Width Front                                                                                                                                      | Black / white  1.2 steel  728.5mm / 28.7**  480.6mm / 18.9**                                                                              |
| Grille Material & Finish  Dimensions - Unpacked  Height  Width Front  Width Rear                                                                                                                          | Black / white  1.2 steel  728.5mm / 28.7*  480.6mm / 18.9*  480.6mm / 18.9*                                                               |
| Grille Material & Finish  Dimensions - Unpacked  Height  Width Front  Width Rear  Depth                                                                                                                   | Black / white  1.2 steel  728.5mm / 28.7**  480.6mm / 18.9**                                                                              |
| Grille Material & Finish  Dimensions - Unpacked  Height  Width Front  Width Rear  Depth  Dimensions - Packed                                                                                              | Black / white  1.2 steel  728.5mm / 28.7*  480.6mm / 18.9*  480.6mm / 18.9*  395.6mm / 15.6*                                              |
| Grille Material & Finish  Dimensions - Unpacked  Height  Width Front  Width Rear  Depth  Dimensions - Packed  Height                                                                                      | Black / white  1.2 steel  728.5mm / 28.7*  480.6mm / 18.9*  480.6mm / 18.9*  395.6mm / 15.6*                                              |
| Grille Material & Finish  Dimensions - Unpacked  Height  Width Front  Width Rear  Depth  Dimensions - Packed  Height  Width Front                                                                         | Black / white  1.2 steel  728.5mm / 28.7"  480.6mm / 18.9"  480.6mm / 18.9"  395.6mm / 15.6"  830mm / 32.7"  514mm / 20.2"                |
| Grille Material & Finish  Dimensions - Unpacked  Height  Width Front  Width Rear  Depth  Dimensions - Packed  Height  Width Front  Width Rear                                                             | Black / white  1.2 steel  728.5mm / 28.7*  480.6mm / 18.9*  480.6mm / 18.9*  395.6mm / 15.6*  830mm / 32.7*  514mm / 20.2*  514mm / 20.2* |
| Grille Material & Finish  Dimensions - Unpacked  Height  Width Front  Width Rear  Depth  Dimensions - Packed  Height  Width Front  Width Rear  Depth                                                      | Black / white  1.2 steel  728.5mm / 28.7"  480.6mm / 18.9"  480.6mm / 18.9"  395.6mm / 15.6"  830mm / 32.7"  514mm / 20.2"                |
| Grille Material & Finish  Dimensions - Unpacked  Height  Width Front  Width Rear  Depth  Dimensions - Packed  Height  Width Front  Width Rear  Depth  Width Front  Width Front  Width Rear  Depth  Weight | Black / white  1.2 steel  728.5mm / 28.7"  480.6mm / 18.9"  480.6mm / 18.9"  395.6mm / 15.6"  830mm / 32.7"  514mm / 20.2"  589mm / 19.3" |
| Grille Material & Finish  Dimensions - Unpacked  Height  Width Front  Width Rear  Depth  Dimensions - Packed  Height  Width Front  Width Front  Width Front  Width Front  Depth                           | Black / white  1.2 steel  728.5mm / 28.7"  480.6mm / 18.9"  480.6mm / 18.9"  395.6mm / 15.6"  830mm / 32.7"  514mm / 20.2"                |