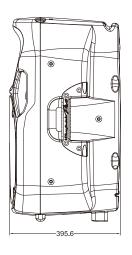

MODEL: TITAN-X15

| System Type                                                                                                                                                                                               | Passive                                                                                                                                   |
|-----------------------------------------------------------------------------------------------------------------------------------------------------------------------------------------------------------|-------------------------------------------------------------------------------------------------------------------------------------------|
| Configuration                                                                                                                                                                                             | 15" 2-way                                                                                                                                 |
| Frequency Response (+/-3dB)                                                                                                                                                                               | 50Hz-20kHz                                                                                                                                |
| Frequency Range (-10 dB)                                                                                                                                                                                  | 40Hz-20kHz                                                                                                                                |
| Sensitivity (2.83v/1m)                                                                                                                                                                                    | 97dB                                                                                                                                      |
| Calculated Maximum SPL @1m                                                                                                                                                                                | 129dB                                                                                                                                     |
| System Rated Impedance                                                                                                                                                                                    | 8Ω                                                                                                                                        |
| Low Frequency Transducer                                                                                                                                                                                  |                                                                                                                                           |
| Size                                                                                                                                                                                                      | 381mm / 15"                                                                                                                               |
| Voice Coil Size                                                                                                                                                                                           | 75mm / 3.0"                                                                                                                               |
| Rated Impedance                                                                                                                                                                                           | 8Ω                                                                                                                                        |
| LF Power (re:AES2-2012)                                                                                                                                                                                   | 400w                                                                                                                                      |
| High Frequency Transducer                                                                                                                                                                                 |                                                                                                                                           |
| HF Driver Type                                                                                                                                                                                            | Compression Driver                                                                                                                        |
| Voice Coil Size                                                                                                                                                                                           | 44mm / 1.75"                                                                                                                              |
| Exit Size                                                                                                                                                                                                 | 25mm / 1"                                                                                                                                 |
| Diaphragm Material                                                                                                                                                                                        | Titanium                                                                                                                                  |
| Rated Impedance                                                                                                                                                                                           | 8Ω                                                                                                                                        |
| HF Power (re:AES2-2012)                                                                                                                                                                                   | 40w                                                                                                                                       |
| Nominal Coverage (H x V)                                                                                                                                                                                  | Hybrid Symmetry Horn 100°x80°                                                                                                             |
| Power                                                                                                                                                                                                     | Trybrid Symmetry Horn 100 x00                                                                                                             |
| System Continuous Power                                                                                                                                                                                   | 400w                                                                                                                                      |
| System Programme Power                                                                                                                                                                                    | 800w                                                                                                                                      |
| System Peak Power                                                                                                                                                                                         | 1600w                                                                                                                                     |
| Crossover frequency                                                                                                                                                                                       | 2.7kHz                                                                                                                                    |
| Input Connector                                                                                                                                                                                           | 2 x NL4 (speakON compatible)                                                                                                              |
| Hardware                                                                                                                                                                                                  | 2 x NEW (speakoly compatible)                                                                                                             |
| Pole Mount                                                                                                                                                                                                | 35mm with lock screw                                                                                                                      |
| Handles                                                                                                                                                                                                   | 2 on sides                                                                                                                                |
| Rigging points                                                                                                                                                                                            | M8 * 10                                                                                                                                   |
| Enclosure                                                                                                                                                                                                 | MO " 10                                                                                                                                   |
|                                                                                                                                                                                                           | Trapezoidal / Polypropylene                                                                                                               |
| Enclosure Material                                                                                                                                                                                        |                                                                                                                                           |
| F                                                                                                                                                                                                         |                                                                                                                                           |
| Finish                                                                                                                                                                                                    | Black / white                                                                                                                             |
| Grille Material & Finish                                                                                                                                                                                  |                                                                                                                                           |
| Grille Material & Finish  Dimensions - Unpacked                                                                                                                                                           | Black / white 1.2 steel                                                                                                                   |
| Grille Material & Finish  Dimensions - Unpacked  Height                                                                                                                                                   | Black / white 1.2 steel 728.5mm / 28.7"                                                                                                   |
| Grille Material & Finish  Dimensions - Unpacked  Height  Width Front                                                                                                                                      | Black / white  1.2 steel  728.5mm / 28.7**  480.6mm / 18.9**                                                                              |
| Grille Material & Finish  Dimensions - Unpacked  Height  Width Front  Width Rear                                                                                                                          | Black / white  1.2 steel  728.5mm / 28.7*  480.6mm / 18.9*  480.6mm / 18.9*                                                               |
| Grille Material & Finish  Dimensions - Unpacked  Height  Width Front  Width Rear  Depth                                                                                                                   | Black / white  1.2 steel  728.5mm / 28.7**  480.6mm / 18.9**                                                                              |
| Grille Material & Finish  Dimensions - Unpacked  Height  Width Front  Width Rear  Depth  Dimensions - Packed                                                                                              | Black / white  1.2 steel  728.5mm / 28.7*  480.6mm / 18.9*  480.6mm / 18.9*  395.6mm / 15.6*                                              |
| Grille Material & Finish  Dimensions - Unpacked  Height  Width Front  Width Rear  Depth  Dimensions - Packed  Height                                                                                      | Black / white  1.2 steel  728.5mm / 28.7*  480.6mm / 18.9*  480.6mm / 18.9*  395.6mm / 15.6*                                              |
| Grille Material & Finish  Dimensions - Unpacked  Height  Width Front  Width Rear  Depth  Dimensions - Packed  Height  Width Front                                                                         | Black / white  1.2 steel  728.5mm / 28.7"  480.6mm / 18.9"  480.6mm / 18.9"  395.6mm / 15.6"  830mm / 32.7"  514mm / 20.2"                |
| Grille Material & Finish  Dimensions - Unpacked  Height  Width Front  Width Rear  Depth  Dimensions - Packed  Height  Width Front  Width Rear                                                             | Black / white  1.2 steel  728.5mm / 28.7*  480.6mm / 18.9*  480.6mm / 18.9*  395.6mm / 15.6*  830mm / 32.7*  514mm / 20.2*  514mm / 20.2* |
| Grille Material & Finish  Dimensions - Unpacked  Height  Width Front  Width Rear  Depth  Dimensions - Packed  Height  Width Front  Width Rear  Depth                                                      | Black / white  1.2 steel  728.5mm / 28.7"  480.6mm / 18.9"  480.6mm / 18.9"  395.6mm / 15.6"  830mm / 32.7"  514mm / 20.2"                |
| Grille Material & Finish  Dimensions - Unpacked  Height  Width Front  Width Rear  Depth  Dimensions - Packed  Height  Width Front  Width Rear  Depth  Width Front  Width Front  Width Rear  Depth  Weight | Black / white  1.2 steel  728.5mm / 28.7"  480.6mm / 18.9"  480.6mm / 18.9"  395.6mm / 15.6"  830mm / 32.7"  514mm / 20.2"  589mm / 19.3" |
| Grille Material & Finish  Dimensions - Unpacked  Height  Width Front  Width Rear  Depth  Dimensions - Packed  Height  Width Front  Width Front  Width Front  Width Front  Depth                           | Black / white  1.2 steel  728.5mm / 28.7"  480.6mm / 18.9"  480.6mm / 18.9"  395.6mm / 15.6"  830mm / 32.7"  514mm / 20.2"                |