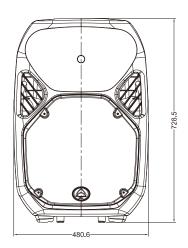

MODEL: TITAN-X15

| System Type                                                                                                                                                                                               | Passive                                                                                                                                   |
|-----------------------------------------------------------------------------------------------------------------------------------------------------------------------------------------------------------|-------------------------------------------------------------------------------------------------------------------------------------------|
| Configuration                                                                                                                                                                                             | 15" 2-way                                                                                                                                 |
| Frequency Response (+/-3dB)                                                                                                                                                                               | 50Hz-20kHz                                                                                                                                |
| Frequency Range (-10 dB)                                                                                                                                                                                  | 40Hz-20kHz                                                                                                                                |
| Sensitivity (2.83v/1m)                                                                                                                                                                                    | 97dB                                                                                                                                      |
| Calculated Maximum SPL @1m                                                                                                                                                                                | 129dB                                                                                                                                     |
| System Rated Impedance                                                                                                                                                                                    | 8Ω                                                                                                                                        |
| Low Frequency Transducer                                                                                                                                                                                  |                                                                                                                                           |
| Size                                                                                                                                                                                                      | 381mm / 15"                                                                                                                               |
| Voice Coil Size                                                                                                                                                                                           | 75mm / 3.0"                                                                                                                               |
| Rated Impedance                                                                                                                                                                                           | 8Ω                                                                                                                                        |
| LF Power (re:AES2-2012)                                                                                                                                                                                   | 400w                                                                                                                                      |
| High Frequency Transducer                                                                                                                                                                                 |                                                                                                                                           |
| HF Driver Type                                                                                                                                                                                            | Compression Driver                                                                                                                        |
| Voice Coil Size                                                                                                                                                                                           | 44mm / 1.75"                                                                                                                              |
| Exit Size                                                                                                                                                                                                 | 25mm / 1"                                                                                                                                 |
| Diaphragm Material                                                                                                                                                                                        | Titanium                                                                                                                                  |
| Rated Impedance                                                                                                                                                                                           | 8Ω                                                                                                                                        |
| HF Power (re:AES2-2012)                                                                                                                                                                                   | 40w                                                                                                                                       |
| Nominal Coverage (H x V)                                                                                                                                                                                  | Hybrid Symmetry Horn 100°x80°                                                                                                             |
| Power                                                                                                                                                                                                     | Trybrid Symmetry Horn 100 x00                                                                                                             |
| System Continuous Power                                                                                                                                                                                   | 400w                                                                                                                                      |
| System Programme Power                                                                                                                                                                                    | 800w                                                                                                                                      |
| System Peak Power                                                                                                                                                                                         | 1600w                                                                                                                                     |
| Crossover frequency                                                                                                                                                                                       | 2.7kHz                                                                                                                                    |
| Input Connector                                                                                                                                                                                           | 2 x NL4 (speakON compatible)                                                                                                              |
| Hardware                                                                                                                                                                                                  | 2 x NEW (speakoly compatible)                                                                                                             |
| Pole Mount                                                                                                                                                                                                | 35mm with lock screw                                                                                                                      |
| Handles                                                                                                                                                                                                   | 2 on sides                                                                                                                                |
| Rigging points                                                                                                                                                                                            | M8 * 10                                                                                                                                   |
| Enclosure                                                                                                                                                                                                 | MO " 10                                                                                                                                   |
|                                                                                                                                                                                                           | Trapezoidal / Polypropylene                                                                                                               |
| Enclosure Material                                                                                                                                                                                        |                                                                                                                                           |
| F                                                                                                                                                                                                         |                                                                                                                                           |
| Finish                                                                                                                                                                                                    | Black / white                                                                                                                             |
| Grille Material & Finish                                                                                                                                                                                  |                                                                                                                                           |
| Grille Material & Finish  Dimensions - Unpacked                                                                                                                                                           | Black / white 1.2 steel                                                                                                                   |
| Grille Material & Finish  Dimensions - Unpacked  Height                                                                                                                                                   | Black / white 1.2 steel 728.5mm / 28.7"                                                                                                   |
| Grille Material & Finish  Dimensions - Unpacked  Height  Width Front                                                                                                                                      | Black / white  1.2 steel  728.5mm / 28.7**  480.6mm / 18.9**                                                                              |
| Grille Material & Finish  Dimensions - Unpacked  Height  Width Front  Width Rear                                                                                                                          | Black / white  1.2 steel  728.5mm / 28.7*  480.6mm / 18.9*  480.6mm / 18.9*                                                               |
| Grille Material & Finish  Dimensions - Unpacked  Height  Width Front  Width Rear  Depth                                                                                                                   | Black / white  1.2 steel  728.5mm / 28.7**  480.6mm / 18.9**                                                                              |
| Grille Material & Finish  Dimensions - Unpacked  Height  Width Front  Width Rear  Depth  Dimensions - Packed                                                                                              | Black / white  1.2 steel  728.5mm / 28.7*  480.6mm / 18.9*  480.6mm / 18.9*  395.6mm / 15.6*                                              |
| Grille Material & Finish  Dimensions - Unpacked  Height  Width Front  Width Rear  Depth  Dimensions - Packed  Height                                                                                      | Black / white  1.2 steel  728.5mm / 28.7*  480.6mm / 18.9*  480.6mm / 18.9*  395.6mm / 15.6*                                              |
| Grille Material & Finish  Dimensions - Unpacked  Height  Width Front  Width Rear  Depth  Dimensions - Packed  Height  Width Front                                                                         | Black / white  1.2 steel  728.5mm / 28.7"  480.6mm / 18.9"  480.6mm / 18.9"  395.6mm / 15.6"  830mm / 32.7"  514mm / 20.2"                |
| Grille Material & Finish  Dimensions - Unpacked  Height  Width Front  Width Rear  Depth  Dimensions - Packed  Height  Width Front  Width Rear                                                             | Black / white  1.2 steel  728.5mm / 28.7*  480.6mm / 18.9*  480.6mm / 18.9*  395.6mm / 15.6*  830mm / 32.7*  514mm / 20.2*  514mm / 20.2* |
| Grille Material & Finish  Dimensions - Unpacked  Height  Width Front  Width Rear  Depth  Dimensions - Packed  Height  Width Front  Width Rear  Depth                                                      | Black / white  1.2 steel  728.5mm / 28.7"  480.6mm / 18.9"  480.6mm / 18.9"  395.6mm / 15.6"  830mm / 32.7"  514mm / 20.2"                |
| Grille Material & Finish  Dimensions - Unpacked  Height  Width Front  Width Rear  Depth  Dimensions - Packed  Height  Width Front  Width Rear  Depth  Width Front  Width Front  Width Rear  Depth  Weight | Black / white  1.2 steel  728.5mm / 28.7"  480.6mm / 18.9"  480.6mm / 18.9"  395.6mm / 15.6"  830mm / 32.7"  514mm / 20.2"  589mm / 19.3" |
| Grille Material & Finish  Dimensions - Unpacked  Height  Width Front  Width Rear  Depth  Dimensions - Packed  Height  Width Front  Width Front  Width Front  Width Front  Depth                           | Black / white  1.2 steel  728.5mm / 28.7"  480.6mm / 18.9"  480.6mm / 18.9"  395.6mm / 15.6"  830mm / 32.7"  514mm / 20.2"                |